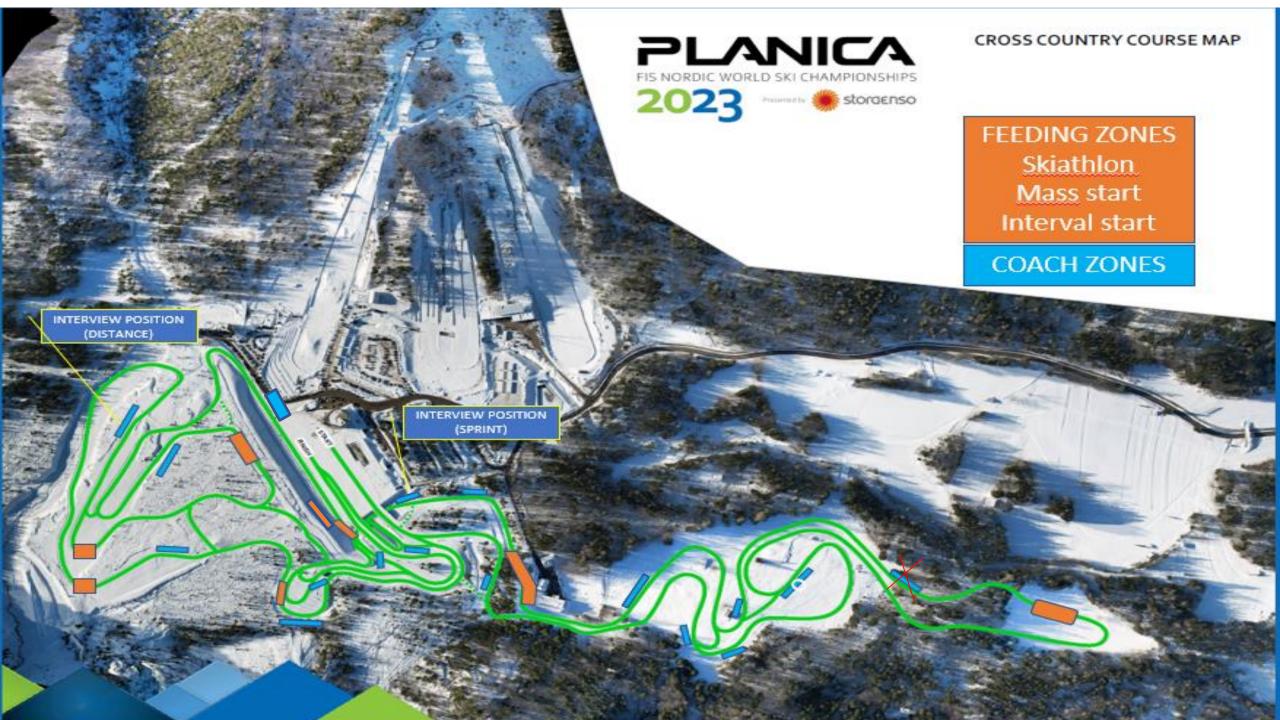

#### CROSS COUNTRY COURSE MAP 7.15 km

| Course length:          | 7.009 m |
|-------------------------|---------|
| Course category:        | D       |
| Height Difference (HD): | 114 m   |
| Maximum climb (MC):     | 52 m    |
| Total Climb (TC):       | 267 m   |
| Lowest point:           | 882 m   |
| Highest point:          | 996 m   |
|                         |         |

CC Me

CC Men 50 km Mass Start

Homologation certificate: WC22/74.14/7.14

Use: