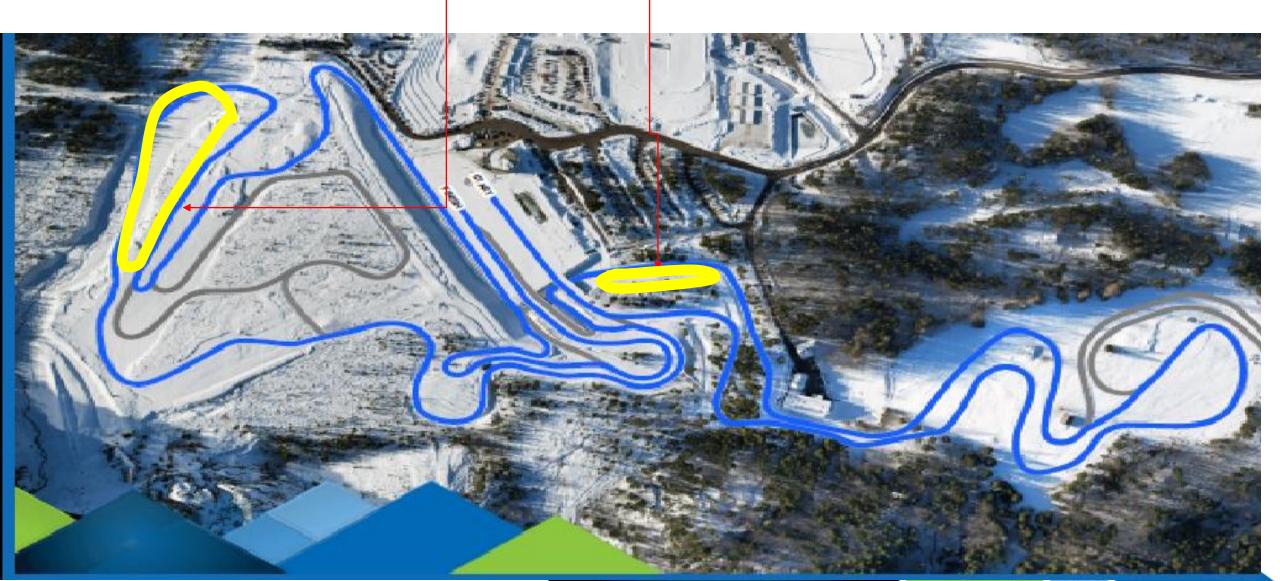

### **COURSE PREPARATION**

- Grooming ASAP
- Competition course 4 C tracks
- Start 5
  - First Lap we skip 1st DH
- Lapping 4 (5)
- Test Area 3 for Gliding + C tracks for grip
- Test Area 1 for grip (walking downhill)
- Test Area Gliding + C tracks for grip: 4 glide test area, 2 warm up area

# Test area + Test 3 + Test 1

### SKI TEST, WARMING UP, TRAINING

|                                   | Courses    | Remarks        | CC Staff |                               |                                 |
|-----------------------------------|------------|----------------|----------|-------------------------------|---------------------------------|
| Course opening times              |            |                |          | i storaciso<br>Biart / Finish | 4 III<br>e storoerso<br>• STAFF |
|                                   |            |                | Course   | Start/Finish                  | Staff                           |
| Sunday 05/03/2023                 |            |                |          |                               |                                 |
| 09:00 -17:00                      | Test area  | 4 tracks       | Х        | X                             | X                               |
| 9:00 – 11:45                      | Ski Test 1 | Kick           | Х        | X                             | Х                               |
| 9:00 - 11:45                      | Ski Test 3 | Kick and Glide | Х        | X                             | Х                               |
| 9:00 - 11:55                      | 7.15 km    | Men only       | X        |                               |                                 |
| 12:00 – CC MASS START C 50 km Men | 7.15 km    |                |          |                               |                                 |