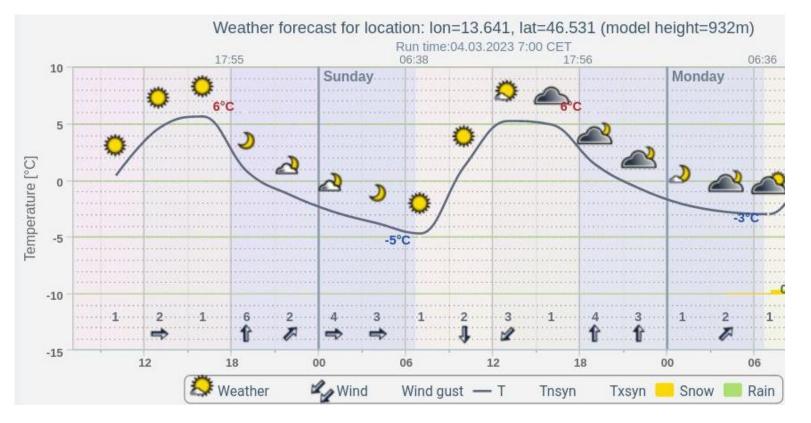

### Weather forecast for Sunday

### Sunday:

- Clear skies in the morning, cloudiness will increase in the afternoon.
- Similar temperatures as today:
  - -4 deg C in the morning
  - +10 deg. C daily max
- No significant wind is expected.