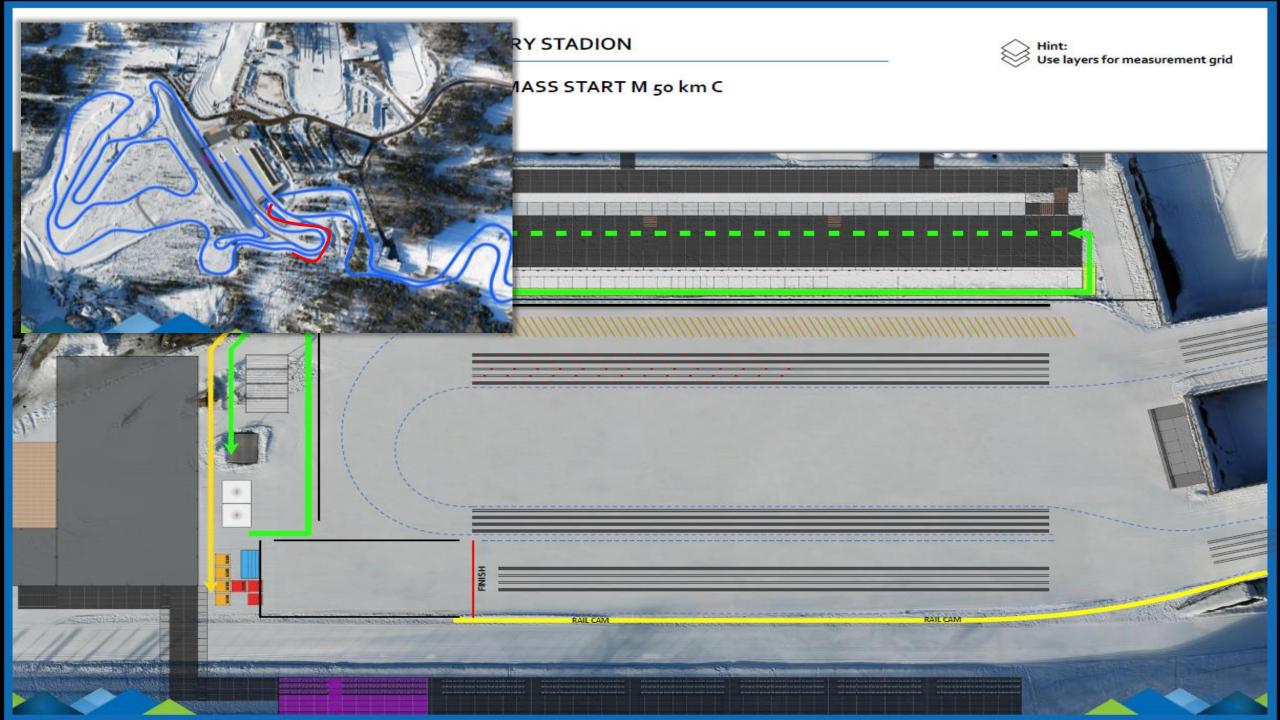

#### CROSS COUNTRY COURSE MAP 7.15 km

| Course length:          | 7.009 m |
|-------------------------|---------|
| Course category:        | D       |
| Height Difference (HD): | 114 m   |
| Maximum climb (MC):     | 52 m    |
| Total Climb (TC):       | 267 m   |
| Lowest point:           | 882 m   |
| Highest point:          | 996 m   |
|                         |         |

CC Me

CC Men 50 km Mass Start

Homologation certificate: WC22/74.14/7.14

Use: