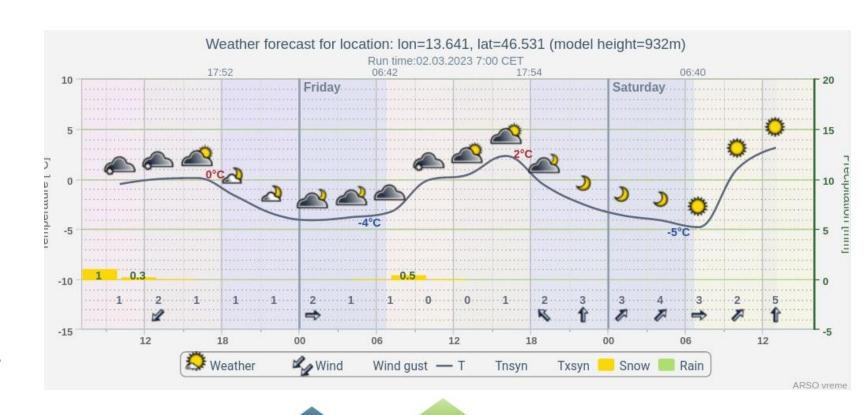

#### Weather forecast for Friday

#### Friday:

- Night will be partially cloudy.
- Morning will be mostly cloudy, some snow showers are possible.
- There will be more and more patches of blue sky towards the afternoon.
- Sky will get clear early in the night.
- Morning temperature: -3 deg.C.
- Daily max: +5 deg. C