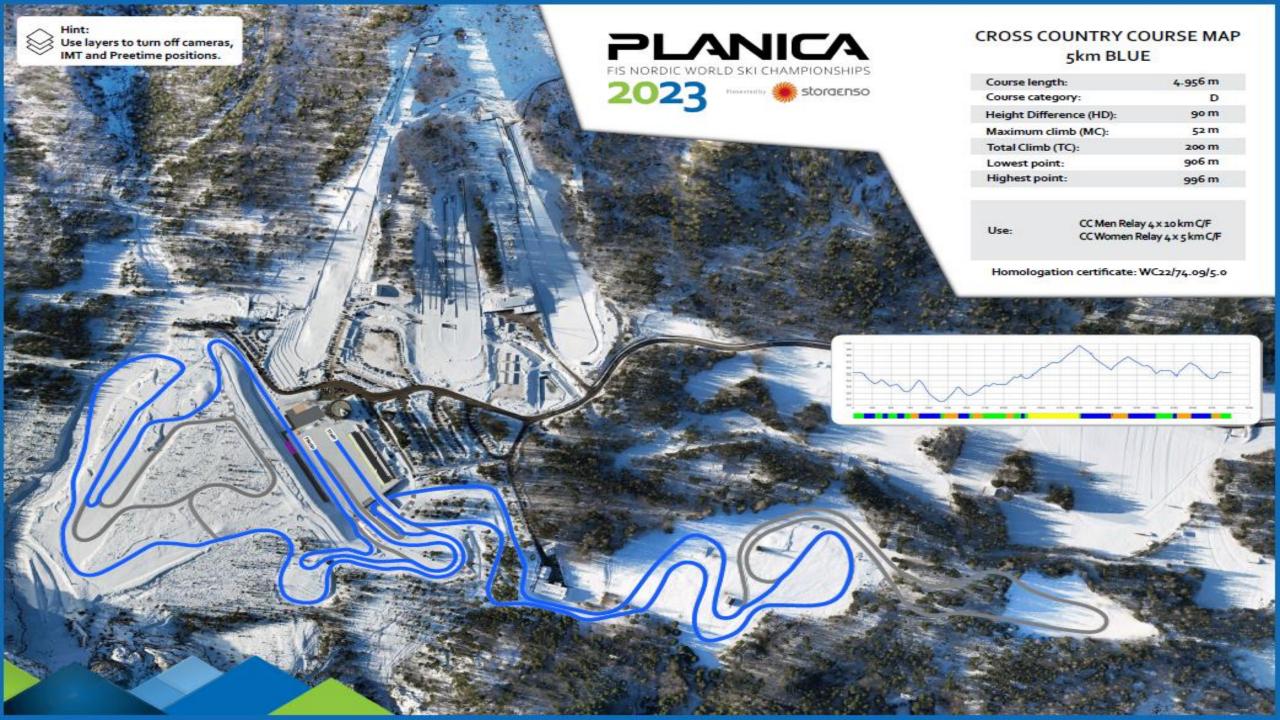

## SKI TEST, WARMING UP, TRAINING

|                                            |                               |                                      | CC Staff                                       |              |                  |  |
|--------------------------------------------|-------------------------------|--------------------------------------|------------------------------------------------|--------------|------------------|--|
| Course opening times                       | Courses                       | Remarks                              | * 120<br>* 1200000<br>* 12000000<br>* 12000000 | storocriso   | storourso  STAFF |  |
|                                            |                               |                                      | Course                                         | Start/Finish | Staff            |  |
| Friday 03/03/2023                          |                               |                                      |                                                |              |                  |  |
| 09:00 - 17:00                              | Test area                     |                                      | Х                                              | х            | х                |  |
| 9:30 - 12:15                               | Ski Test 1                    | Kick                                 | Х                                              | х            | х                |  |
| 9:30 – 12:15                               | Ski Test 3                    | Kick and Glide                       | Х                                              | х            | х                |  |
| 09:00 - 17:00                              | Unused part of the red course | Kick and Glide with 4 classic tracks | Х                                              | х            | Х                |  |
| 9:30 - 12:25                               | All courses                   | Men and women                        | Х                                              |              |                  |  |
| 12:30 - CC RELAY 4 X 10 km Men C/F         | 5 km blue                     |                                      |                                                |              |                  |  |
| 15:00 - 17:00 CC Official Training 30 km W | 3.75 km red + 3.75 km blue    | No regrooming                        | Х                                              | х            | х                |  |
| 15:00 – 17:00 NC Official Training         | 2.5 km blue                   |                                      |                                                |              |                  |  |
| 18:00 TCM Mass Start C 30 km Women         |                               |                                      |                                                |              |                  |  |