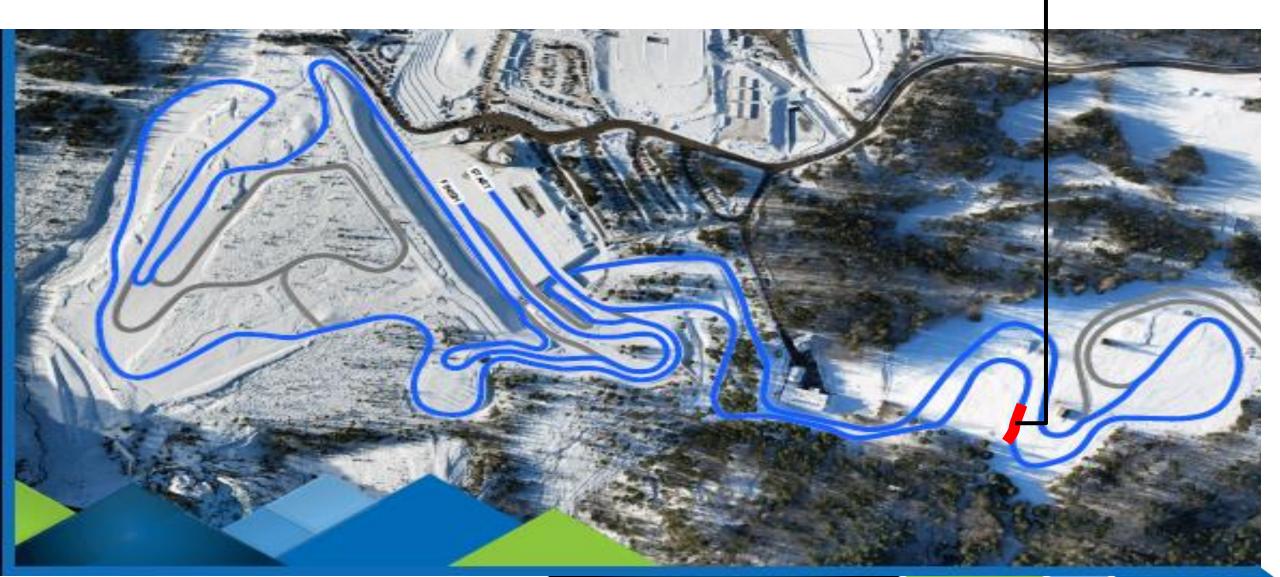

#### **COURSE PREPARATION**

- Grooming Now, Estimated end at 9PM
- Competition course 2 C tracks on right, V boards on some sections
- 1 Diagonal zone
- Test Area 3 for Gliding + C tracks for grip
- Test Area Gliding + C tracks for grip

Test area + Test 3 + Test 1

# Diagonal technique zone