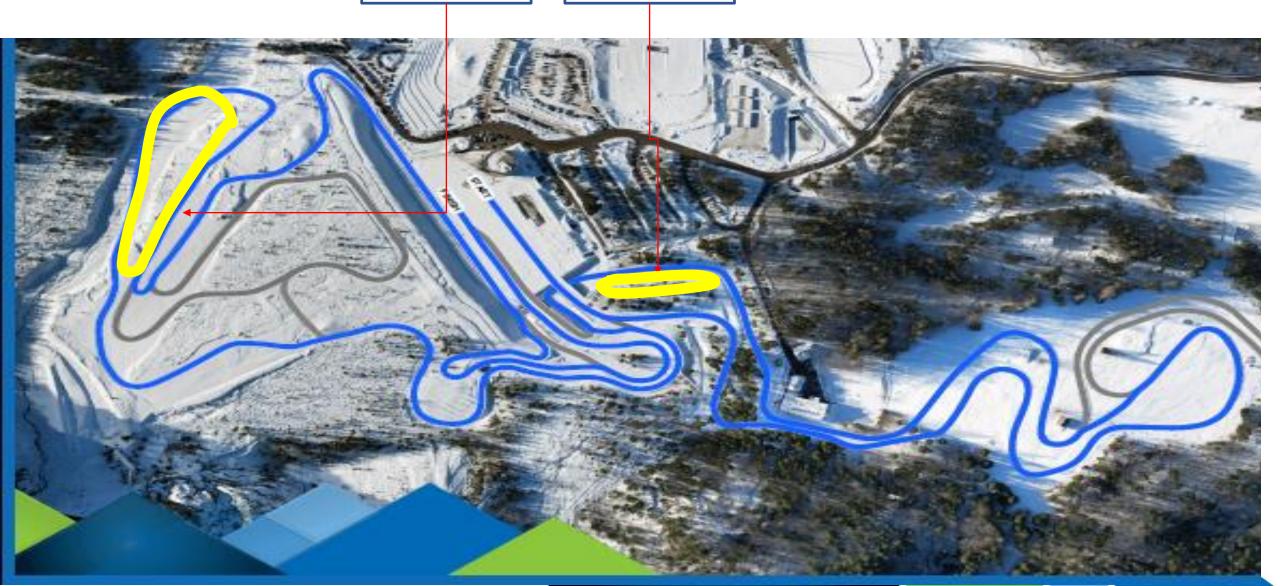

#### **COURSE PREPARATION**

- Grooming Now, Estimated end at 9PM
- Competition course 2 C tracks on right, V boards on some sections
- 1 Diagonal zone
- Test Area 3 for Gliding + C tracks for grip
- Test Area Gliding + C tracks for grip

Test area + Test 3 + Test 1

# Diagonal technique zone