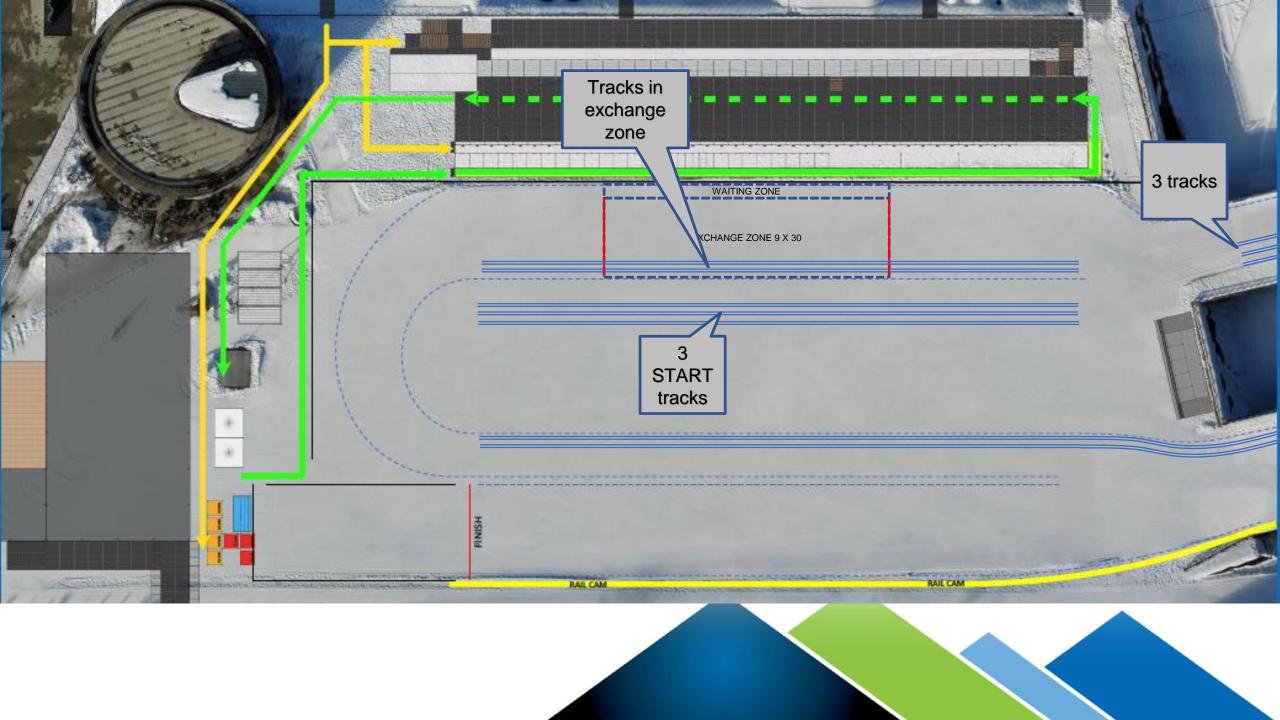

#### INFORMATION FROM FIS TD

Sanctions today

- Substitution is possible according to ICR art. 313.4.
- 343.13.1 In a team event, the exchange is achieved by the arriving competitor, with a tap of the hand on any part of the next competitor's body while both competitors are in the relay exchange zone.