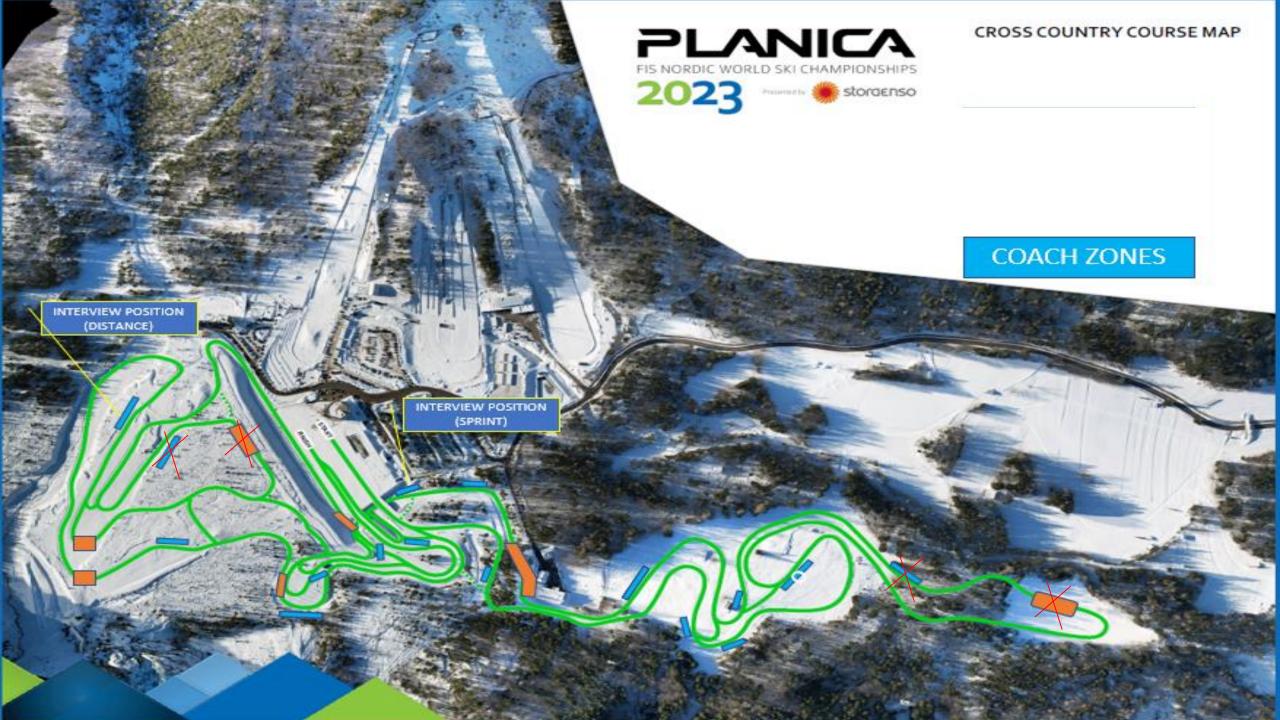

### CROSS COUNTRY COURSE MAP 5km BLUE 2023 \*\*\*\*\*\* \* storaenso 90 m HD MC 52 m TC 201 m Length 3.672 m CC Men Relay 4 x 10 km QF CC Women Relay 4 x 10 km QF CC Men 50 km C Mass start Use CC Women 30 km C Mass start Homologation certificate: WC22/01.10/5.0