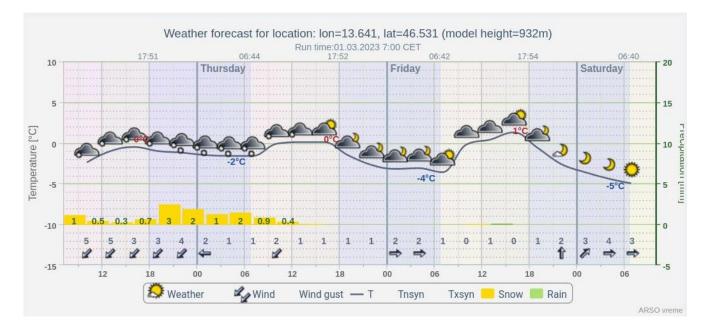

### Weather forecast Thursday/Friday

#### • Thursday:

- Some 10-15 cm of fresh snow is expected for Thursday morning.
- Occasional light snow still possible until noon
- Temperatures:
  - Morning: -4 to -2 deg.C
  - Daily: around 0 deg.C
- No significant wind

#### Friday:

- Mostly cloudy
- 1-2 deg warmer during the day.
- No significant wind