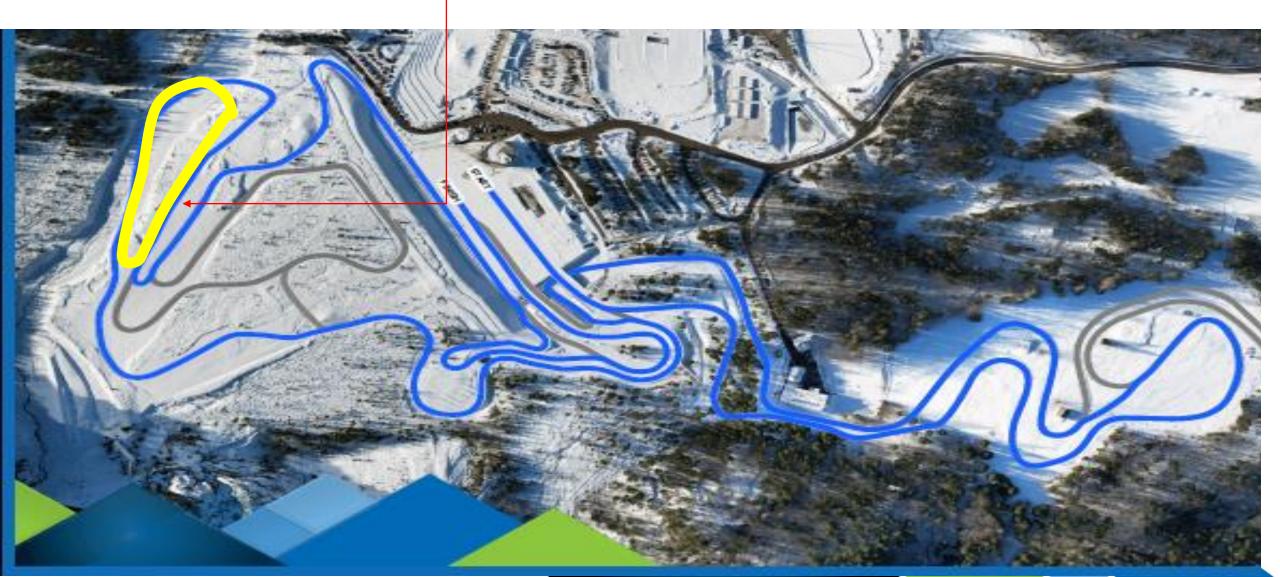

### CROSS COUNTRY COURSE MAP 5km BLUE 2023 \*\*\*\*\*\* \* storaenso 90 m HD MC 52 m TC 201 m Length 3.672 m CC Men Relay 4 x 10 km QF CC Women Relay 4 x 10 km QF CC Men 50 km C Mass start Use CC Women 30 km C Mass start Homologation certificate: WC22/01.10/5.0