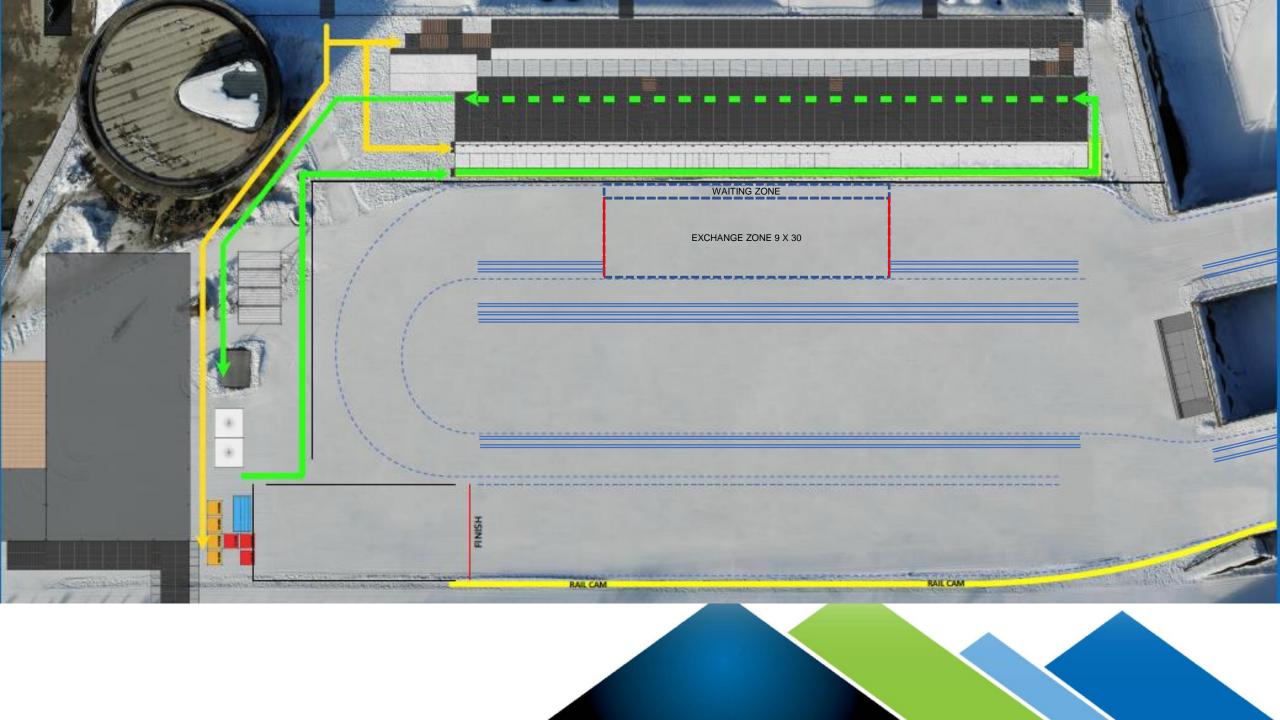

### SKI TEST, WARMING UP, TRAINING

|                                               |            |               | CC Staff |              |       |  |
|-----------------------------------------------|------------|---------------|----------|--------------|-------|--|
| Course opening times                          | Courses    | Remarks       | Course   | Start/Finish | Staff |  |
|                                               |            |               | Course   | Stater mish  | Juli  |  |
| Thursday 02/03/2023                           |            |               |          |              |       |  |
| 09:00 - 17:00                                 | Test area  |               | Х        | Х            | Х     |  |
| 10:30 - 12:15                                 | Ski Test 3 | Glide + Kick  | Х        | Х            | Х     |  |
| 10:30 - 12:25                                 | 5 km blue  | Women and men | Х        |              |       |  |
| 12:30 - Relay 4 X 5 km Women C+F              | 5 km blue  |               |          |              |       |  |
| 15:00 – 17:00 Official Training 4 x 10 km Men | 5 km blue  |               | X        | Х            | Х     |  |
| 18:00 TCM Relay 4 X 10 km Men                 |            |               |          |              |       |  |

## INFORMATION FROM FIS TD

- Sanctions today
- Substitution is possible according to ICR art. 313.4.
- 343.13.1 In a team event, the exchange is achieved by the arriving competitor, with a tap of the hand on any part of the next competitor's body while both competitors are in the relay exchange zone.