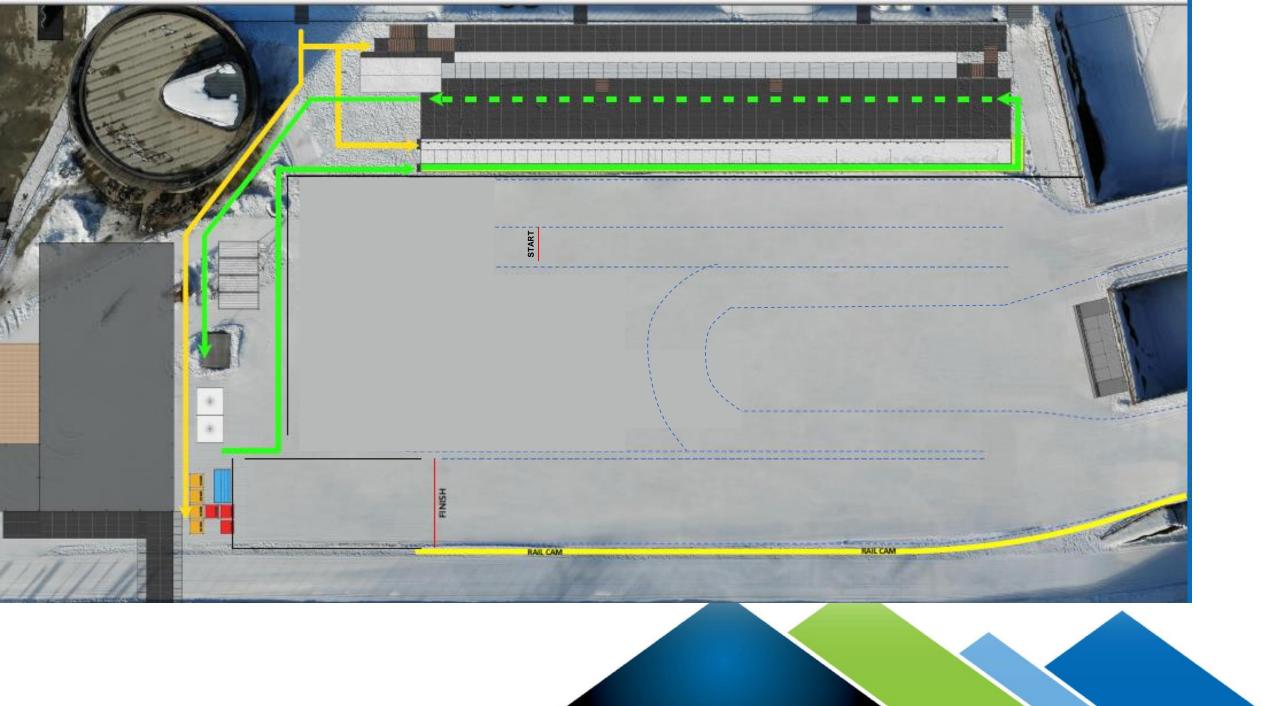

## INFORMATION FROM FIS TD

- Behavior in testing area 3 skiing in wrong direction is NOT ACCEPTABLE
- No ski test 2
- No jumpinig over RailCam
- 343.10.1 Process of passing during Interval StartsCompetitors who are being passed must give way on first demand.