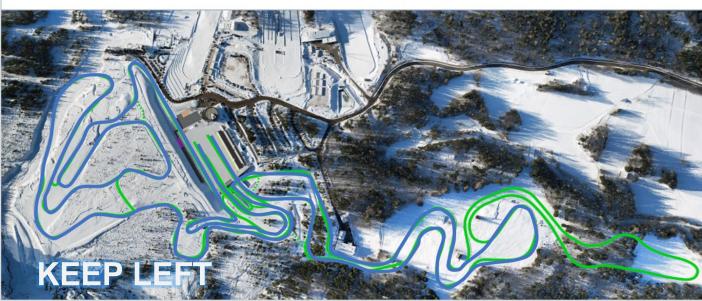

## **COURSE PREPARATION**

- Between 7 PM and 10 PM
- Driving Ginzu (Ski Doo) if necessarry tomorrow
- Competition course and Test area No C Track

## INFORMATION FROM FIS TD

- Behavior in testing area 3 skiing in wrong direction is NOT ACCEPTABLE
- No ski test 2
- No jumpinig over RailCam
- 343.10.1 Process of passing during Interval StartsCompetitors who are being passed must give way on first demand.