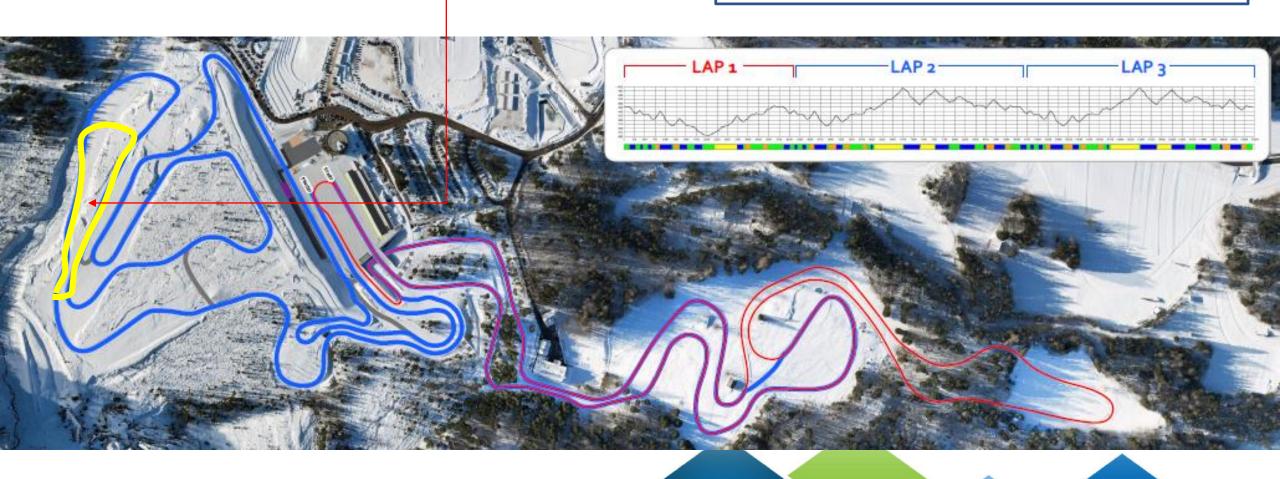

# Test area + Test 3

# NO TEST 2!

# SKI TEST, WARMING UP, TRAINING

|                                            | Courses     |                                           | CC Staff |                |                |  |  |  |
|--------------------------------------------|-------------|-------------------------------------------|----------|----------------|----------------|--|--|--|
| Course opening times                       |             | Remarks                                   |          | Start / Firest | storereo STAFF |  |  |  |
|                                            |             |                                           | Course   | Start/Finish   | Staff          |  |  |  |
| Wednesday 01/03/2023                       |             |                                           |          |                |                |  |  |  |
| 09:00 - 17:00                              | Test area   | With classic tracks                       | Х        | Х              | Х              |  |  |  |
| 09:30 - 12:15                              | Ski Test 3  |                                           | Х        | Х              | Х              |  |  |  |
| 09:30 - 12:25                              | 15 km       | Women and men + NC waxers                 | Х        |                |                |  |  |  |
| 12:30 – CC INDIVIDUAL F 15 km Men          | 15 km       |                                           |          |                |                |  |  |  |
| Last man at finish – 14:55 Open to NG      | 2.6 km bluo |                                           |          |                |                |  |  |  |
| 15:00 NC RELAY 4 X 5 km Men                | 2.5 km blue |                                           |          |                |                |  |  |  |
| 16:30 - 17:30 Official training 4 X 5 km W | 5 km blue   | Classic tracks setted except on NC 2,5 km | Х        | Х              | Х              |  |  |  |
| 18:00 TCM Relay 4 X 5 km Women             |             |                                           |          |                |                |  |  |  |
|                                            | -           | -                                         | ·        | ·              | •              |  |  |  |