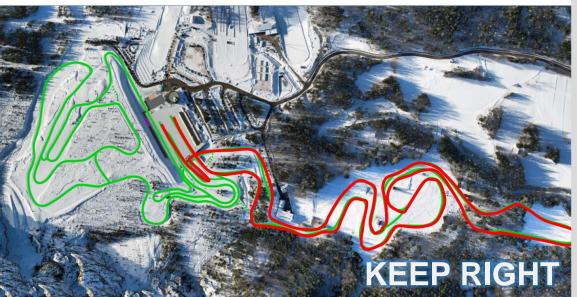

## **COURSE PREPARATION**

- Between 7 PM and 10 PM
- Driving Ginzu (Ski Doo) if necessarry tomorrow
- Competition course and Test area No C Track