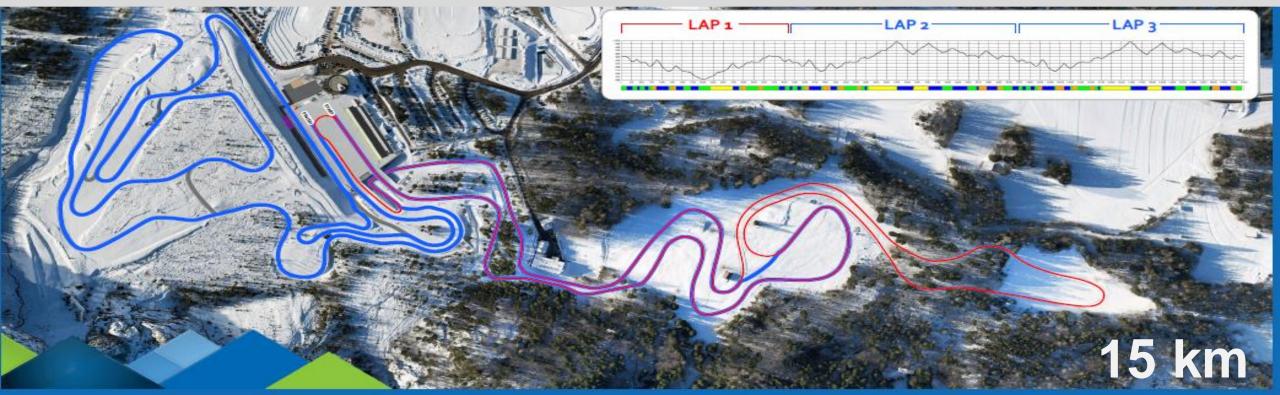

## SCHEDULE FEBRUARY 28<sup>TH</sup>

12:30 INDIVIDUAL FREE M, 15 km

15:10 NC TEAM M, 4 x 5 Km

18:00 TEAM CAPTIANS MEETING

# SKI TEST, WARMING UP, TRAINING

|                                            | Courses     |                                           | CC Staff |                |                |  |  |  |
|--------------------------------------------|-------------|-------------------------------------------|----------|----------------|----------------|--|--|--|
| Course opening times                       |             | Remarks                                   |          | Start / Firest | storereo STAFF |  |  |  |
|                                            |             |                                           | Course   | Start/Finish   | Staff          |  |  |  |
| Wednesday 01/03/2023                       |             |                                           |          |                |                |  |  |  |
| 09:00 - 17:00                              | Test area   | With classic tracks                       | Х        | Х              | Х              |  |  |  |
| 09:30 - 12:15                              | Ski Test 3  |                                           | Х        | Х              | Х              |  |  |  |
| 09:30 - 12:25                              | 15 km       | Women and men + NC waxers                 | Х        |                |                |  |  |  |
| 12:30 – CC INDIVIDUAL F 15 km Men          | 15 km       |                                           |          |                |                |  |  |  |
| Last man at finish – 14:55 Open to NG      | 2.6 km bluo |                                           |          |                |                |  |  |  |
| 15:00 NC RELAY 4 X 5 km Men                | 2.5 km blue |                                           |          |                |                |  |  |  |
| 16:30 - 17:30 Official training 4 X 5 km W | 5 km blue   | Classic tracks setted except on NC 2,5 km | Х        | Х              | Х              |  |  |  |
| 18:00 TCM Relay 4 X 5 km Women             |             |                                           |          |                |                |  |  |  |
|                                            | -           | -                                         | ·        | ·              | •              |  |  |  |