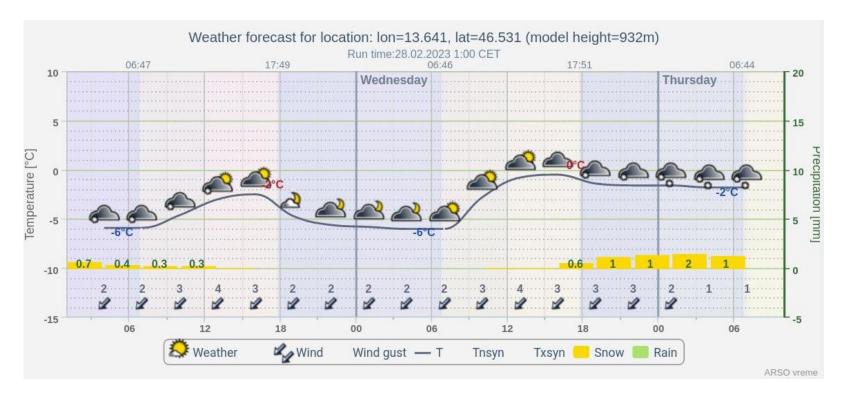

### Weather forecast for Wednesday

#### Wednesday:

- Mostly cloudy.
- Light snowfall will appear in the afternoon and intensify in the evening.
- Temperature: -6 deg. C in the morning, daily maximum -1 deg. C.
- The expected amount of new snow overnight (Wednesday/Thursday) is around10 cm.
- Snow will stop on Thursday morning