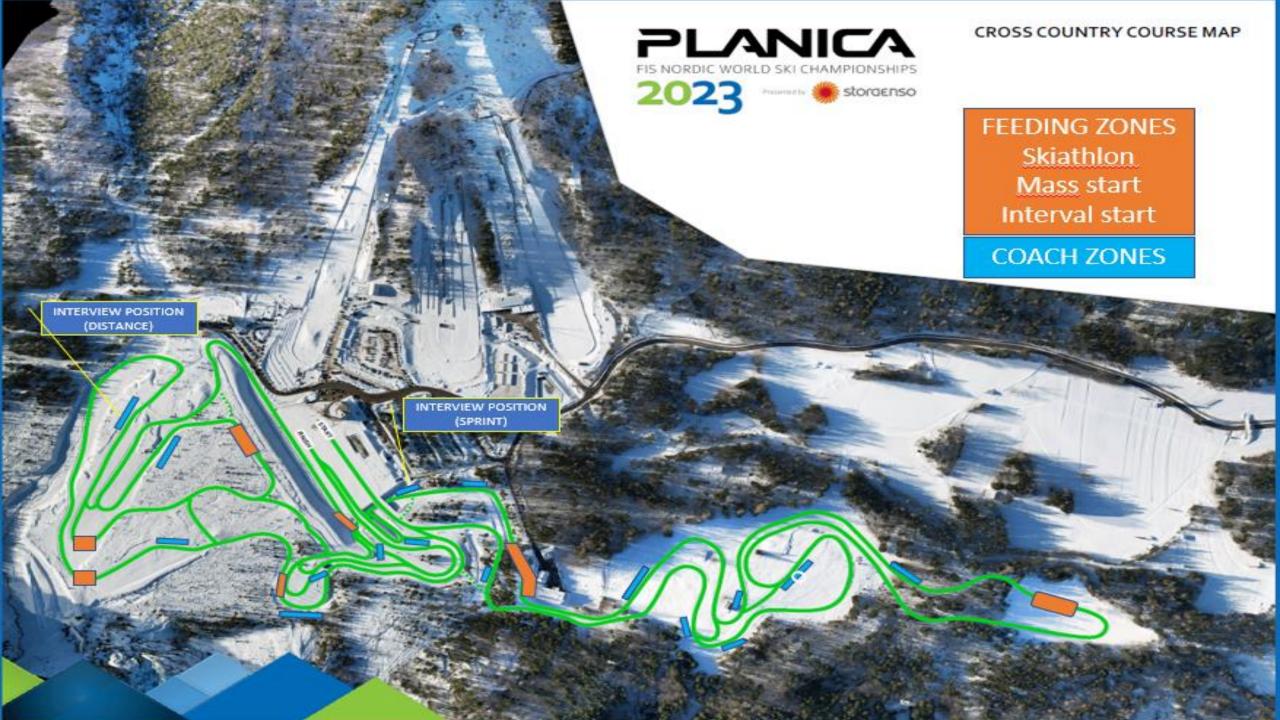

### COURSE PREPARATION

- When it starts to freeze (between 8PM and 10 PM)
- Driving Ginzu (Ski Doo) if necessarry tomorrow
- Competition course and Test area No C Track

# Test area + Test 3