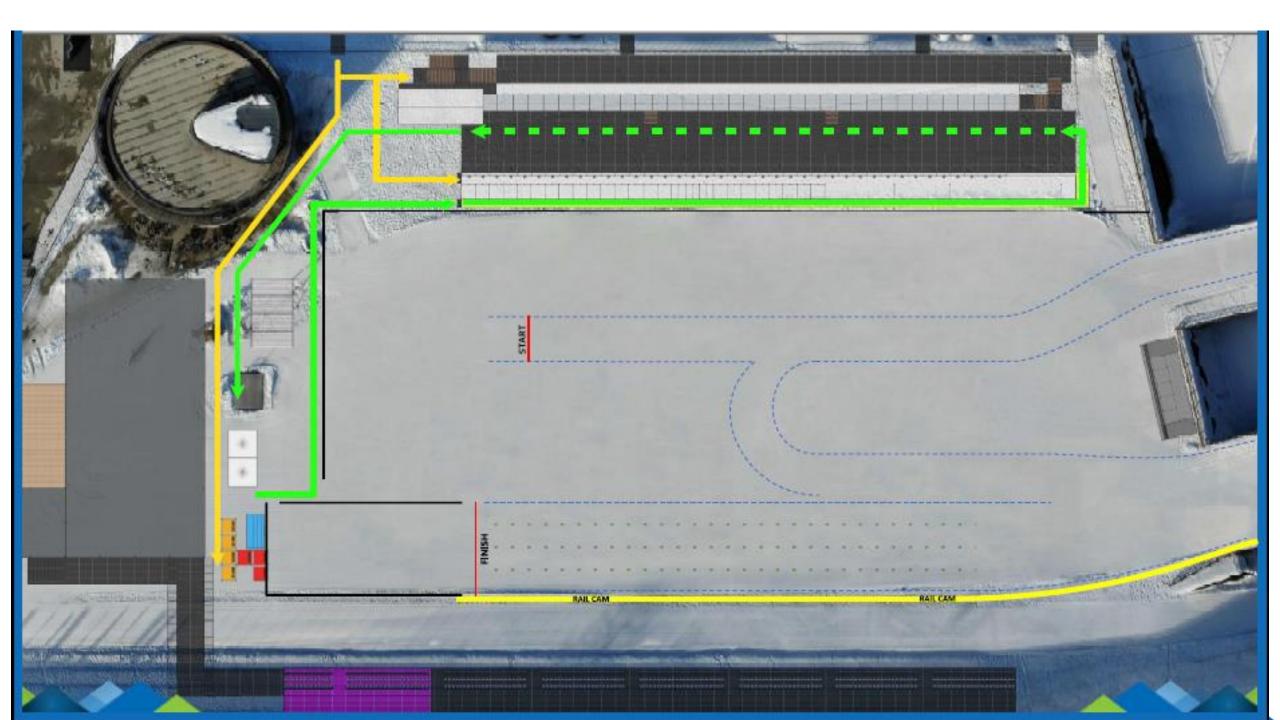

BE<br>MEDAL CEREMONIE<br>CLOSING CEREMON         | S                                                                           | PLANICA                                                 |

## SCHEDULE FEBRUARY 28<sup>TH</sup>

12:30 INDIVIDUAL FREE W, 10 km

18:00 TEAM CAPTIANS MEETING

# Weather forecast for Tuesday and Wednesday





- Mostly cloudy
- Occasional light snow
- Morning temp: -6 deg. C
- Daily max. Temp: -3 deg. C
- Moderate E-NE breeze

#### Wednesday:

- Mostly cloudy
- Light snow will slightly intensify in the evening
- Similar temperatures as on Tuesday
- North-easterly wind will get stronger towards the evening.



## **ENTRIES AND DRAW**

- Competitors need to pick up transponders and GPS transponders prior to start!
- Bibs will be available at Race office from 9AM on









### COURSE PREPARATION

- When it starts to freeze (between 8PM and 10 PM)
- Driving Ginzu (Ski Doo) if necessarry tomorrow
- Competition course and Test area No C Track



# Test area + Test 3



## SKI TEST, WARMING UP, TRAINING

|                                           | Courses     | Remarks       | CC Staff                                     |              |                 |
|-------------------------------------------|-------------|---------------|----------------------------------------------|--------------|-----------------|
| Course opening times                      |             |               | 100000<br>1000000<br>10000000000000000000000 | storoxnso    | storeanso STAFF |
|                                           |             |               | Course