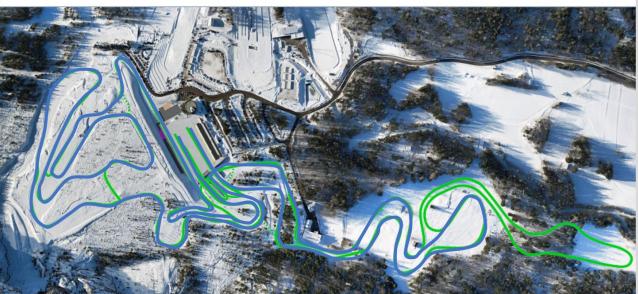

### COURSE PREPARATION

- When it starts to freeze (between 8PM and 10 PM)
- Driving Ginzu (Ski Doo) if necessarry tomorrow
- Competition course and Test area No C Track