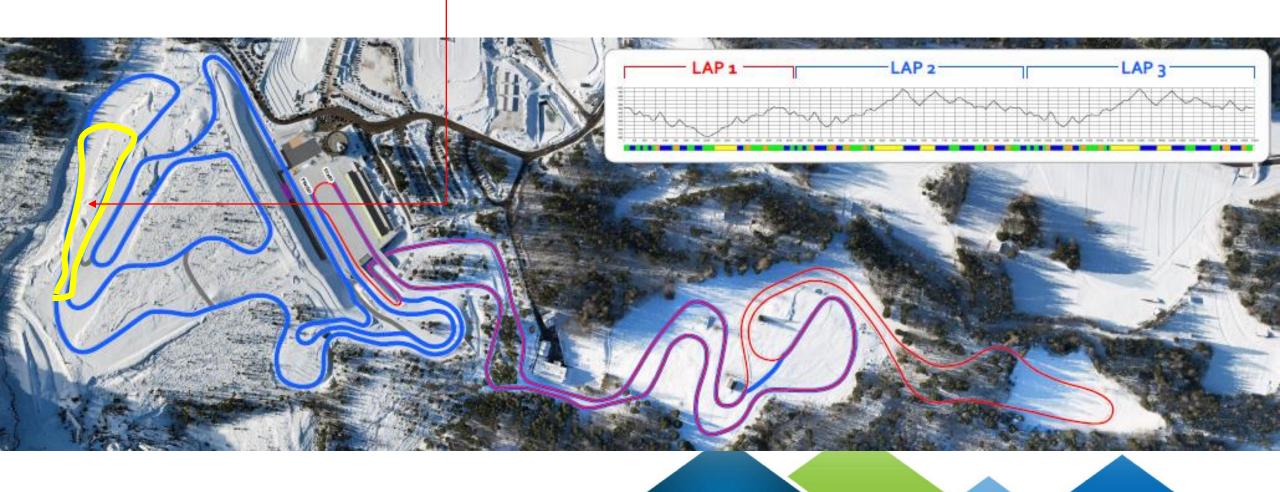

## SCHEDULE FEBRUARY 28<sup>TH</sup>

12:30 INDIVIDUAL FREE W, 10 km

18:00 TEAM CAPTIANS MEETING

## SKI TEST, WARMING UP, TRAINING

|                                           | Courses     | Remarks       | CC Staff                                     |              |                 |
|-------------------------------------------|-------------|---------------|----------------------------------------------|--------------|-----------------|
| Course opening times                      |             |               | 100000<br>1000000<br>10000000000000000000000 | storoxnso    | storeanso STAFF |
|                                           |             |               | Course                                       | Start/Finish | Staff           |
| Tuesday 28/02/2023                        |             |               |                                              |              |                 |
| 09:00 - 17:00                             | Test area   |               | Х                                            | Х            | Х               |
| 09:30 - 12:15                             | Ski Test 3  |               |                                              |              |                 |
| 09:30 - 12:25                             | 10 km       | Women and men | Х                                            |              |                 |
| 12:30 – CC INDIVIDUAL 10 km F Women       | 10 km       |               |                                              |              |                 |
| After – 16:00 NC and CC official training | All courses |               | Х                                            | Х            | Х               |
| 18:00 TCM Individual F 15 km Men          |             |               |                                              |              |                 |