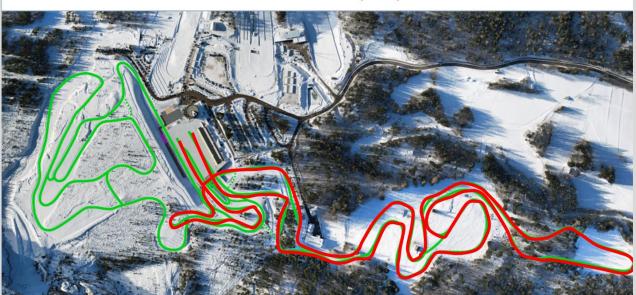

### COURSE PREPARATION

- When it starts to freeze (between 8PM and 10 PM)
- Driving Ginzu (Ski Doo) if necessarry tomorrow
- Competition course and Test area No C Track