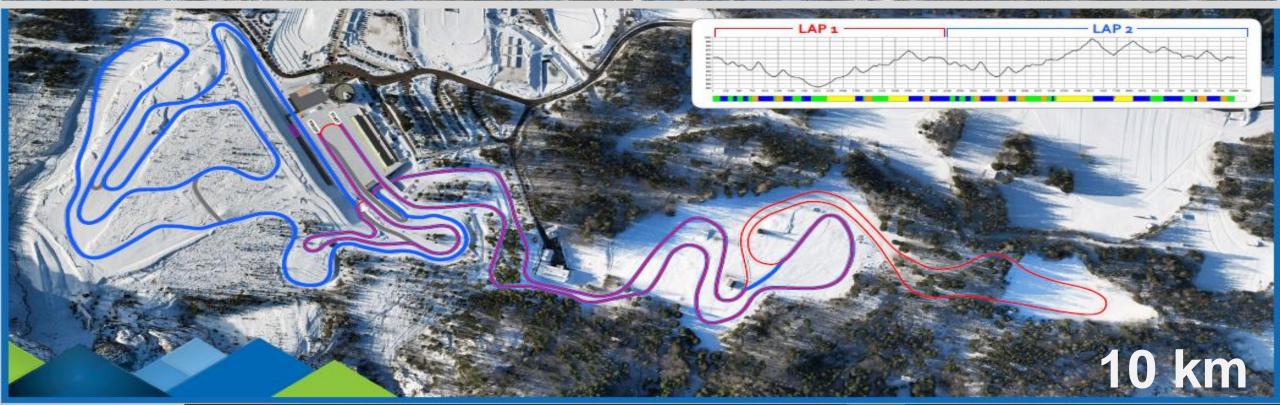

## SCHEDULE FEBRUARY 28<sup>TH</sup>

12:30 INDIVIDUAL FREE W, 10 km

18:00 TEAM CAPTIANS MEETING

## SKI TEST, WARMING UP, TRAINING

|                                           | Courses     | Remarks       | CC Staff                                     |              |                 |
|-------------------------------------------|-------------|---------------|----------------------------------------------|--------------|-----------------|
| Course opening times                      |             |               | 100000<br>1000000<br>10000000000000000000000 | storoxnso    | storeanso STAFF |
|                                           |             |               | Course                                       | Start/Finish | Staff           |
| Tuesday 28/02/2023                        |             |               |                                              |              |                 |
| 09:00 - 17:00                             | Test area   |               | Х                                            | Х            | Х               |
| 09:30 - 12:15                             | Ski Test 3  |               |                                              |              |                 |
| 09:30 - 12:25                             | 10 km       | Women and men | Х                                            |              |                 |
| 12:30 – CC INDIVIDUAL 10 km F Women       | 10 km       |               |                                              |              |                 |
| After – 16:00 NC and CC official training | All courses |               | Х                                            | Х            | Х               |
| 18:00 TCM Individual F 15 km Men          |             |               |                                              |              |                 |