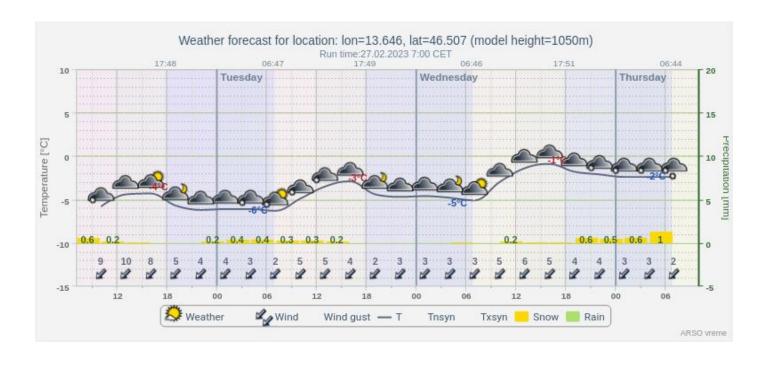

# Weather forecast for Tuesday and Wednesday

- Mostly cloudy
- Occasional light snow
- Morning temp: -6 deg. C
- Daily max. Temp: -3 deg. C
- Moderate E-NE breeze

#### Wednesday:

- Mostly cloudy
- Light snow will slightly intensify in the evening
- Similar temperatures as on Tuesday
- North-easterly wind will get stronger towards the evening.