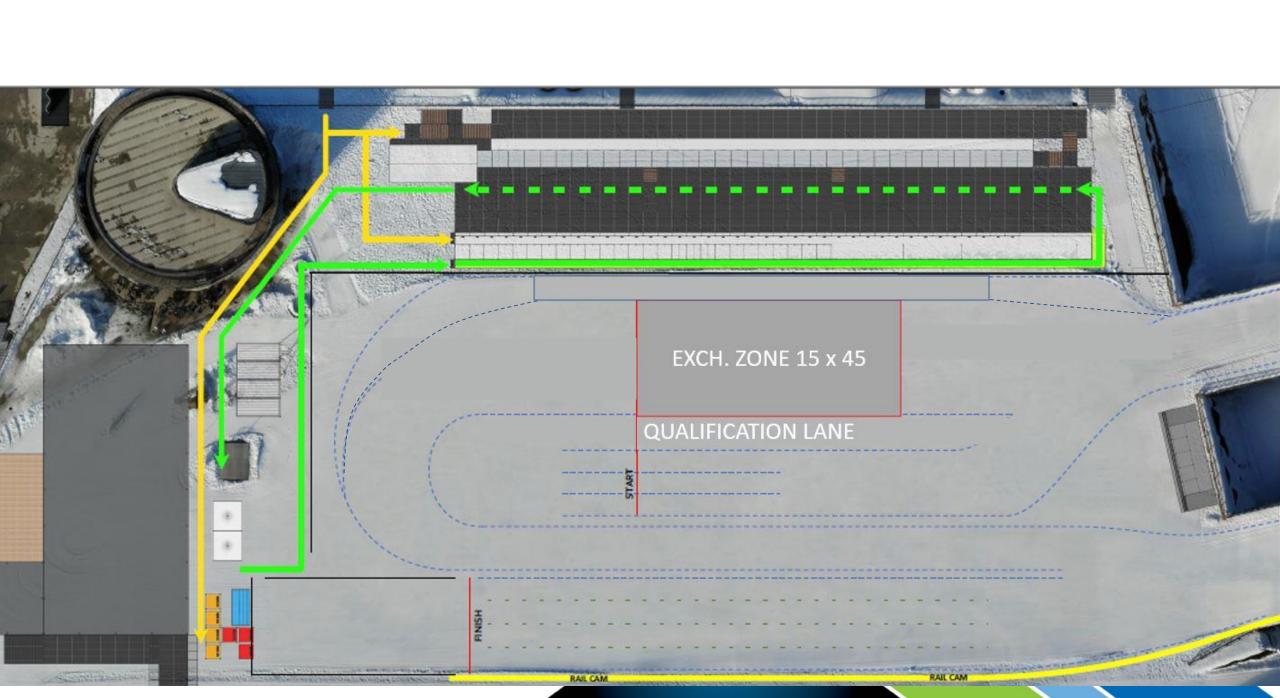

## SCHEDULE FEBRUARY 25<sup>TH</sup>

11:30 TEAM SPRINT F (W/M) QUALIFICATION

ONE LAP EACH TEAM MEMBER

LAP = 1.4 km (NOT 1.2 km)

START ORDER ACCORDING TO TEAM FIS POINTS

13:30 TEAM SPRINT F (W/M) FINALS

**TOP 15 TEAMS QUALIFY** 

# COMPETITION COURSE: SPRINT 1.4 km (same as on THU)