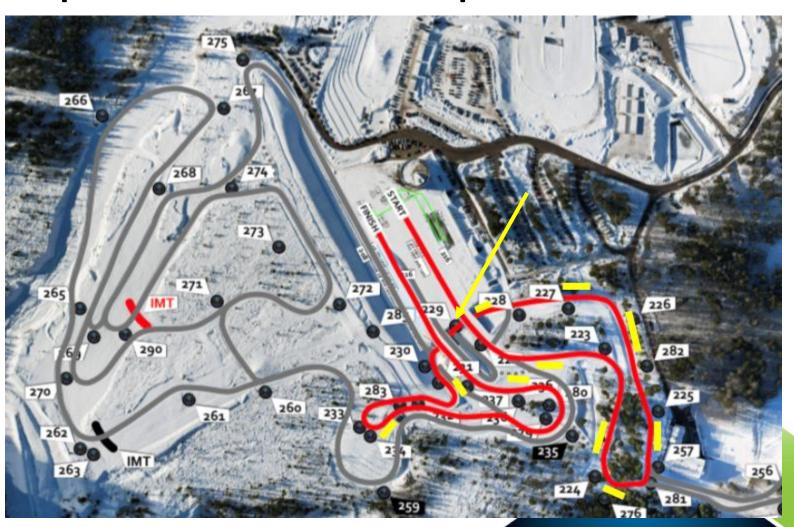

# COMPETITION COURSE: SPRINT 1.4 km (same as on THU)

### COURSE PREPARATION

- When it starts to freeze (between 8PM and 10 PM)
- Driving Ginzu (Ski Doo) if necessarry tomorrow
- Competition course (Sprint, 2.5 km) no track
   The rest: 1 track on Right (3rd)

# COACH ZONES: 9 places + Neutral pole service