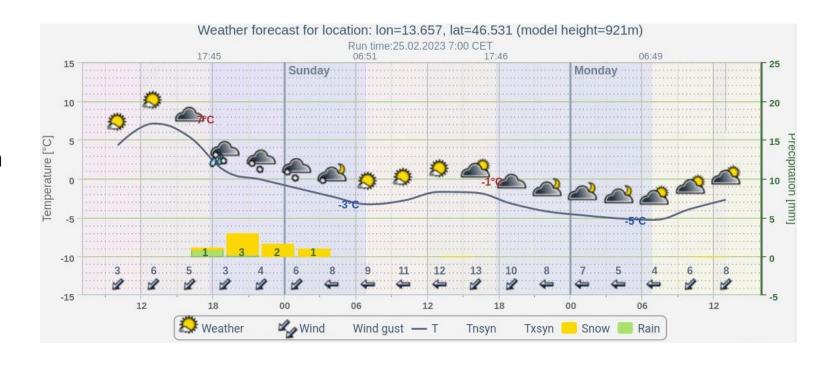

### Weather forecast for Sunday

#### **Sunday:**

- The snow will stop early Sunday morning.
- Expected amount of fresh snow in the morning: 5-10 cm
- It will partially clear up in the morning
- It will substantially colder, -4 deg. C in the morning and around -2 deg. C around noon.
- Wind: A moderate, in the afternoon occasionally stronger easterly.