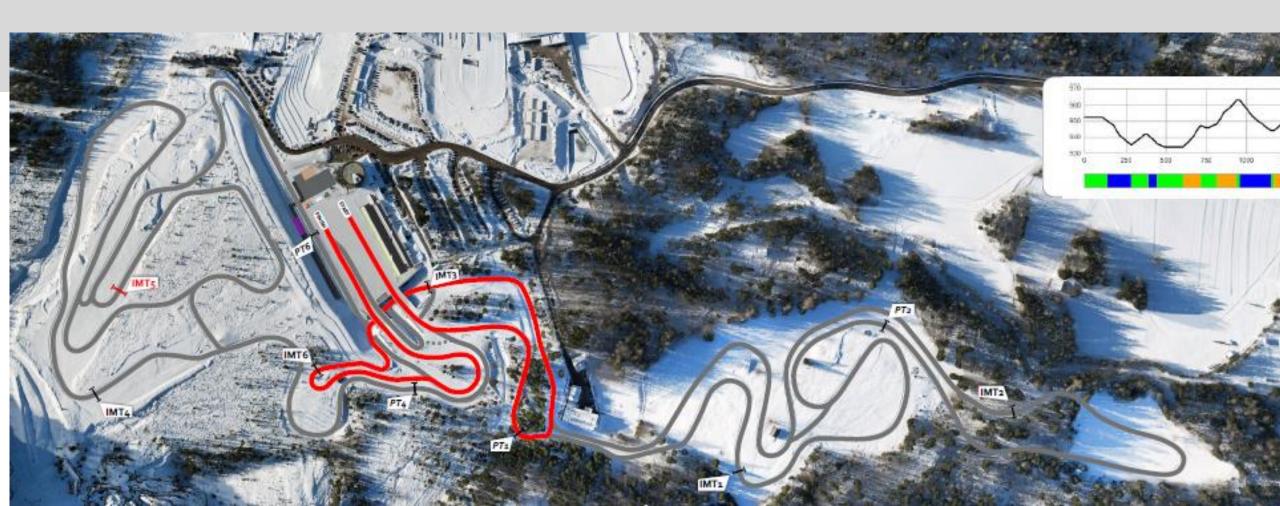

# COMPETITION COURSE: SPRINT 1.4 km (same as on THU)

### COURSE PREPARATION

- When it starts to freeze (between 8PM and 10 PM)
- Driving Ginzu (Ski Doo) if necessarry tomorrow
- Competition course (Sprint, 2.5 km) no track
   The rest: 1 track on Right (3rd)