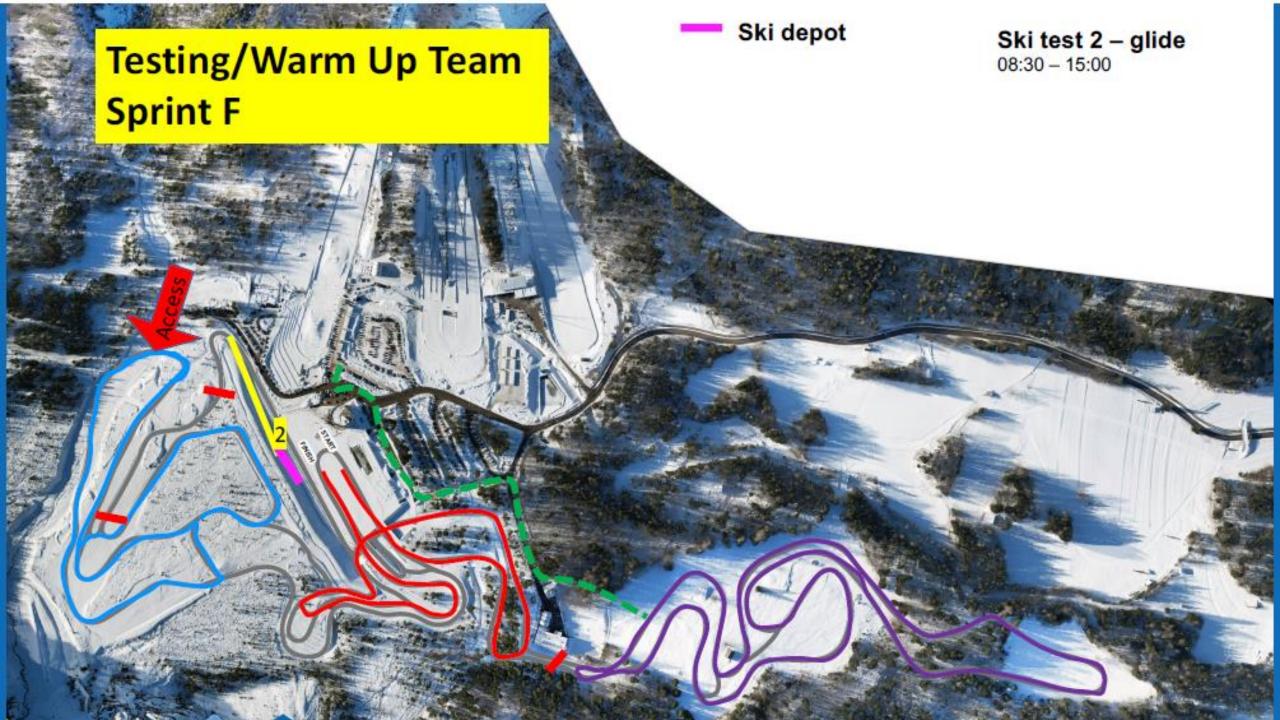

# SKI TEST, WARMING UP, TRAINING

|                                            |                                               |                                       | CC Staff |                          |       |  |  |  |
|--------------------------------------------|-----------------------------------------------|---------------------------------------|----------|--------------------------|-------|--|--|--|
| Course opening times                       | Courses                                       | Remarks                               | Course   | storaceso Start / Finish | staff |  |  |  |
| Sunday or loo loops                        |                                               |                                       | Course   | StartyFillish            | Stail |  |  |  |
| Sunday 26/02/2023                          |                                               |                                       |          |                          |       |  |  |  |
| 08:30 - 17:00                              | Test area                                     |                                       | X        | X                        | X     |  |  |  |
| 08:30 - 15:00                              | Ski test 2                                    |                                       | X        | X                        | X     |  |  |  |
| 08:30 - 17:00                              | Red course lower part, blue course upper part | 1 classic track on the red            | X        | X                        | X     |  |  |  |
| 08:30 - 11:25                              | Sprint course                                 | Only for competing teams and athletes | х        |                          |       |  |  |  |
| 11:30 - CC QUALIF. TEAM SPRINT F Women/Men | Sprint courses                                |                                       |          |                          |       |  |  |  |
| Between SF and Final 15 minutes            | Sprint courses                                | Only for qualified teams              | X        |                          |       |  |  |  |
| 13:30 – CC TEAM SPRINT FINALS F Women/Men  | Sprint courses                                |                                       |          |                          |       |  |  |  |
| 14:00 - 14:55                              | 2,5 km blue                                   | Only NC                               |          |                          |       |  |  |  |
| 15:00 NC MIXED TEAM 4 X 5 km               | 2.5 km blue                                   |                                       |          |                          |       |  |  |  |
| After NC - 17:00                           | Courses open                                  |                                       | X        | X                        | X     |  |  |  |
| •                                          |                                               | · · · · · · · · · · · · · · · · · · · |          |                          |       |  |  |  |