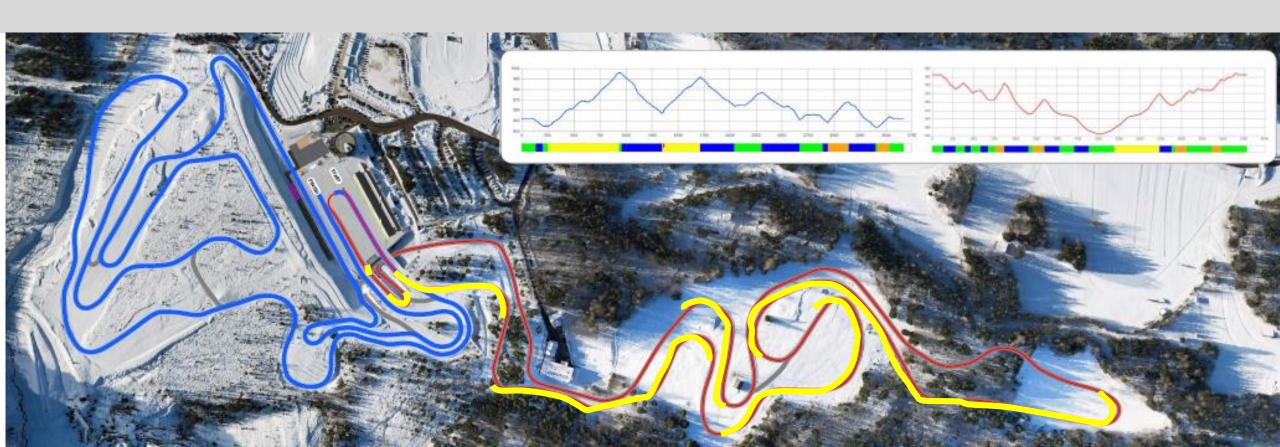

# COMPETITION COURSE: 2 x 3.75 km Red (C) + 2 x 3.75 km Blue (F)

# COMPETITION COURSE: START SKIPS FIRST DOWNHILL!

# COMPETITION COURSE: Turning zones on 3.75 km Red No Diagonal Zones