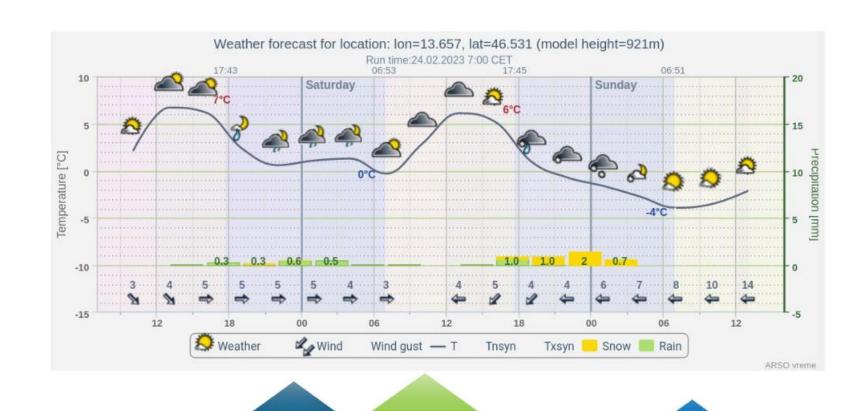

### Weather forecast for Saturday...

#### **Saturday:**

- There will be light rain at times on Saturday night
- Variably cloudy, partially clearing around noon, getting cloudy again towards evening.
- Morning temperature around +2 deg C, daily max. around 8 deg C, temperature will start dropping in the afternoon.
- No significant wind is expected
- Light snowfall in the late evening, snowing will intensify on Saturday night.
- The snow will stop early Sunday morning.

### ...and Sunday

- The snow will stop early Sunday morning.
- It will partially clear up in the morning
- It will substantially colder, -5 deg. C in the morning and around -1 deg. C around noon.
- Wind: A moderate, occasionally stronger easterly.