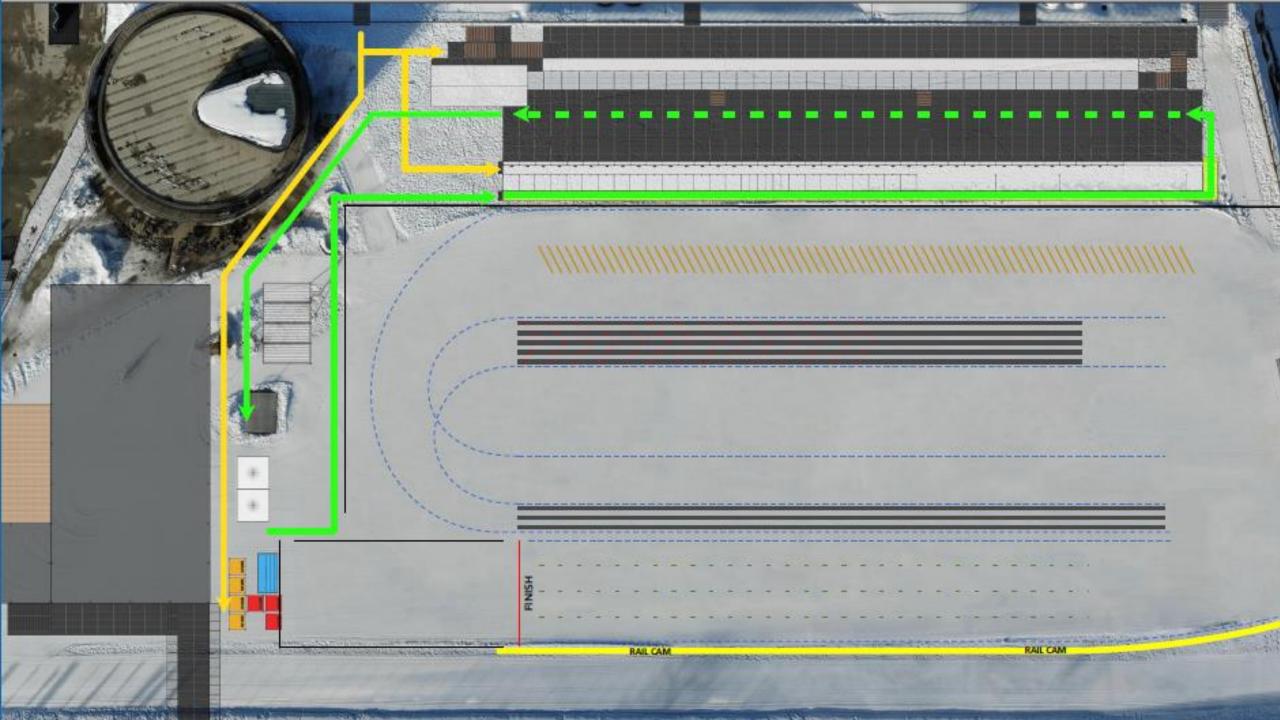

# COMPETITION COURSE: 2 x 3.75 km Red (C) + 2 x 3.75 km Blue (F)

# COMPETITION COURSE: START SKIPS FIRST DOWNHILL!

# COMPETITION COURSE: Turning zones on 3.75 km Red No Diagonal Zones