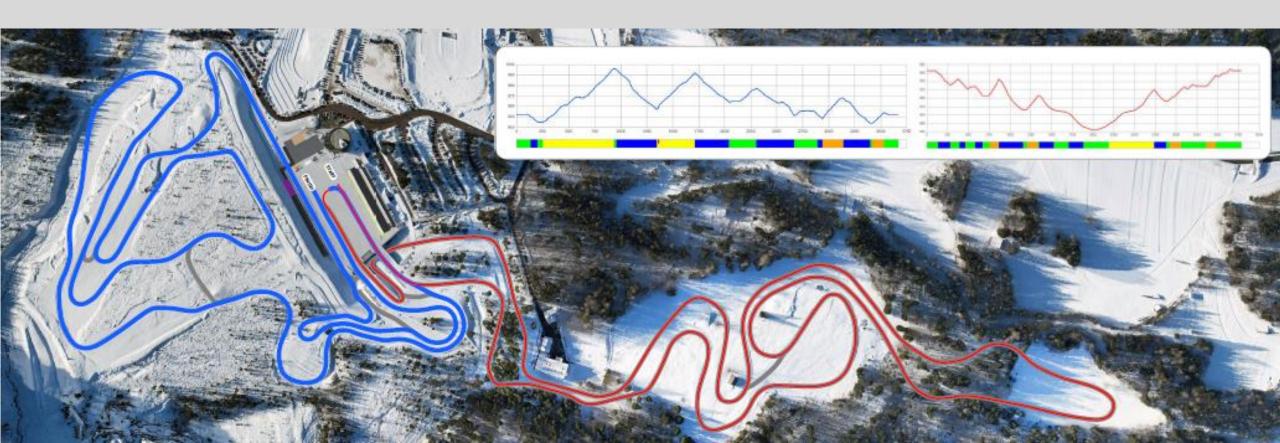

# COMPETITION COURSE: 2 x 3.75 km Red (C) + 2 x 3.75 km Blue (F)

# COMPETITION COURSE: START SKIPS FIRST DOWNHILL!

# COMPETITION COURSE: Turning zones on 3.75 km Red No Diagonal Zones