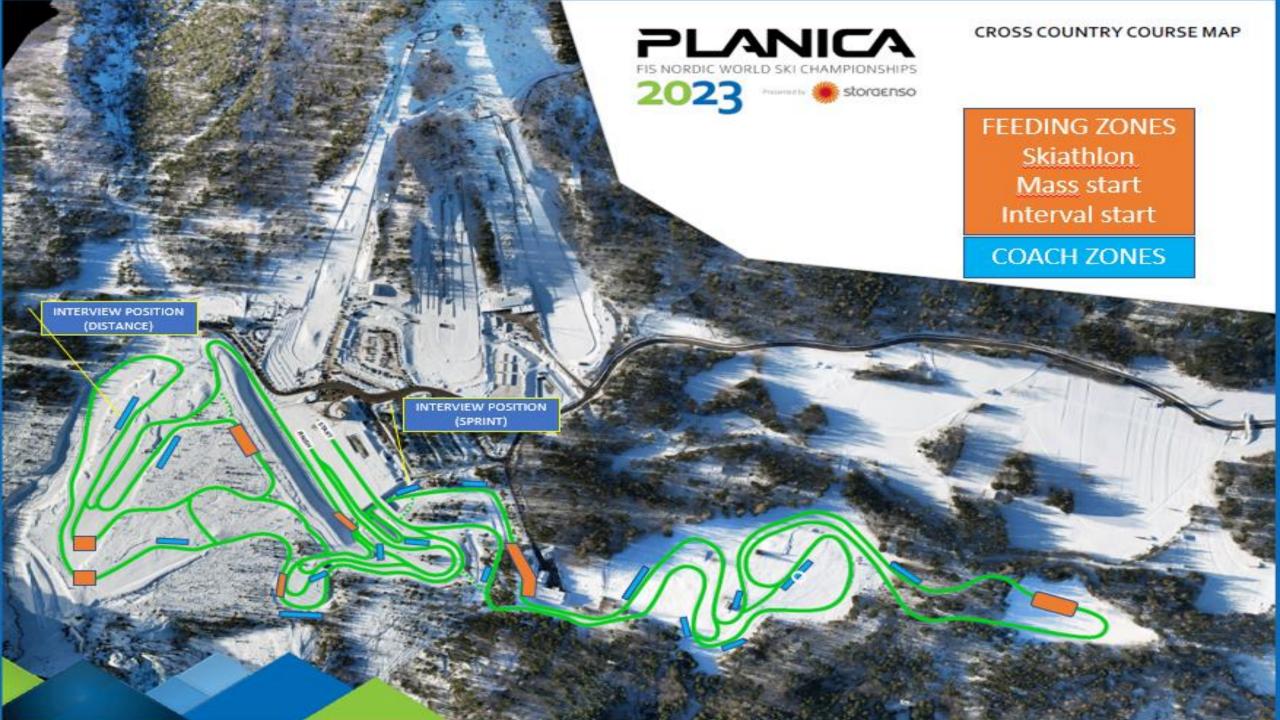

# COMPETITION COURSE: 2 x 3.75 km Red (C) + 2 x 3.75 km Blue (F)

# COMPETITION COURSE: START SKIPS FIRST DOWNHILL!

# COMPETITION COURSE: Turning zones on 3.75 km Red No Diagonal Zones