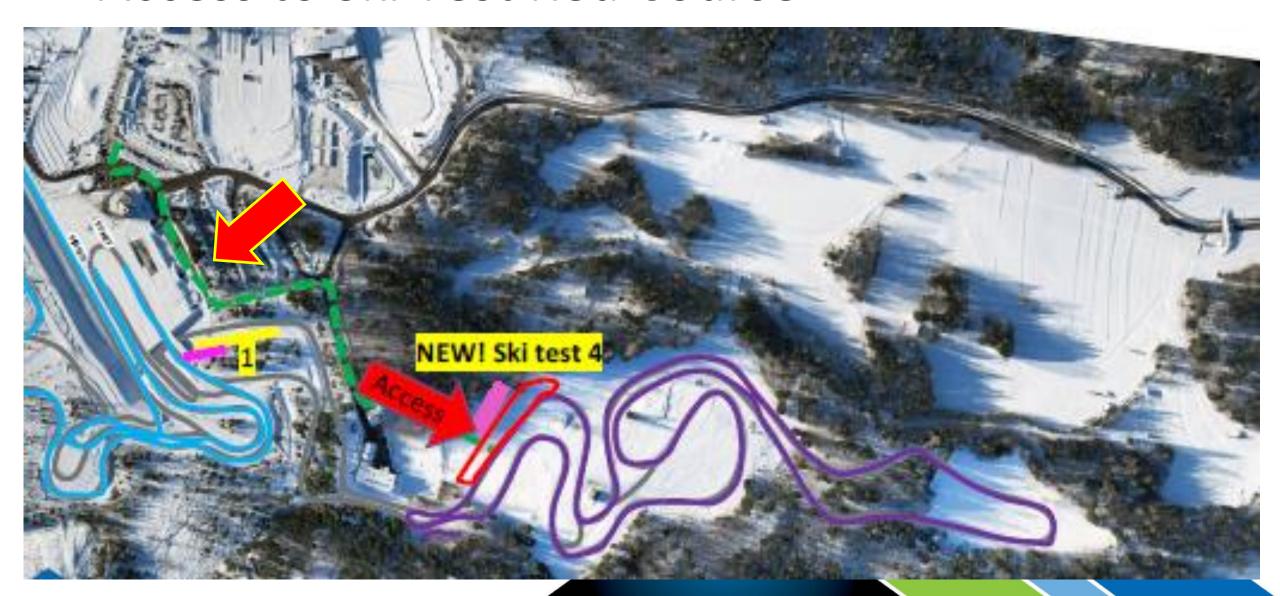

## Access to Ski Test Red Course

# SKI TEST, WARMING UP, TRAINING

| Course opening times                          | Courses                    | Remarks              |        |
|-----------------------------------------------|----------------------------|----------------------|--------|
|                                               |                            |                      | Course |
| Saturday 25/02/2023                           |                            |                      |        |
| 09:00 - 17:00                                 | Test area                  |                      | X      |
| 11:00 - 13:45                                 | Ski Test 1                 |                      | X      |
| 11:00 - 13:45                                 | Ski Test 3                 |                      | X      |
| 11:00 - 13:45                                 | Ski Test 4                 |                      | X      |
| 12:30 - 13:30                                 | 3.75 km red + 3.75 km blue | Only competing women | X      |
| 13:30 - 13:55                                 | 3.75 km red + 3.75 km blue | Only competing women |        |
| 14:00 CC SKIATHLON Women 15km                 | 3.75 km red +3.75 km blue  |                      |        |
| Last woman - 15:25:00 Open to NC              | 2.5 km blue                | Only NC              |        |
| 15:30 NC GUNDERSEN Men 10kms                  | 2.5 km blue                |                      |        |
| 16:05 – 17:00 Official training Team Sprint F | Sprint course 1.4 km       |                      | X      |
| 18:00 TCM Team Sprint Women and Men           |                            |                      |        |