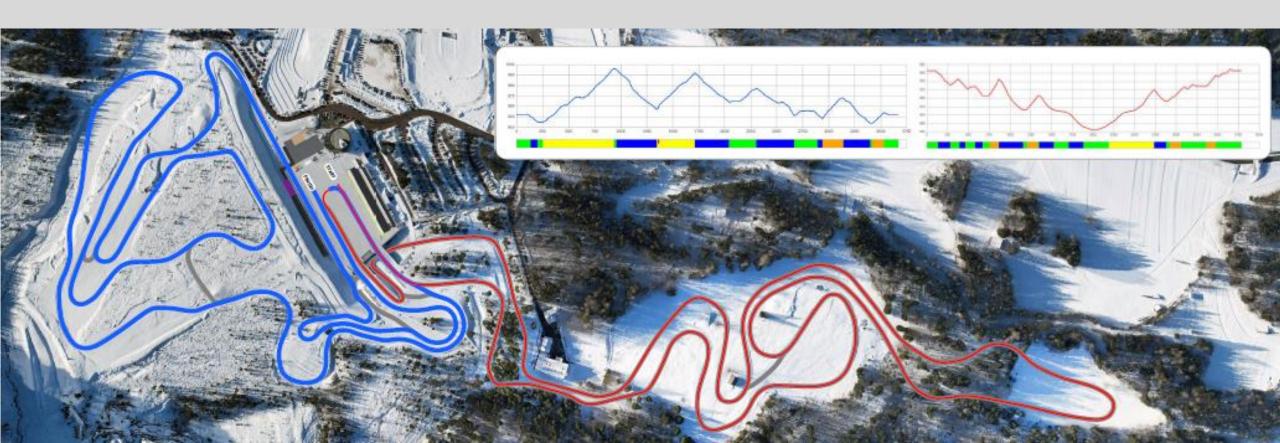

# COMPETITION COURSE: 4 x 3.75 km Red (C) + 4 x 3.75 km Blue (F)

# COMPETITION COURSE: START SKIPS FIRST DOWNHILL!

# COMPETITION COURSE: Turning zones on 3.75 km Red No Diagonal Zones