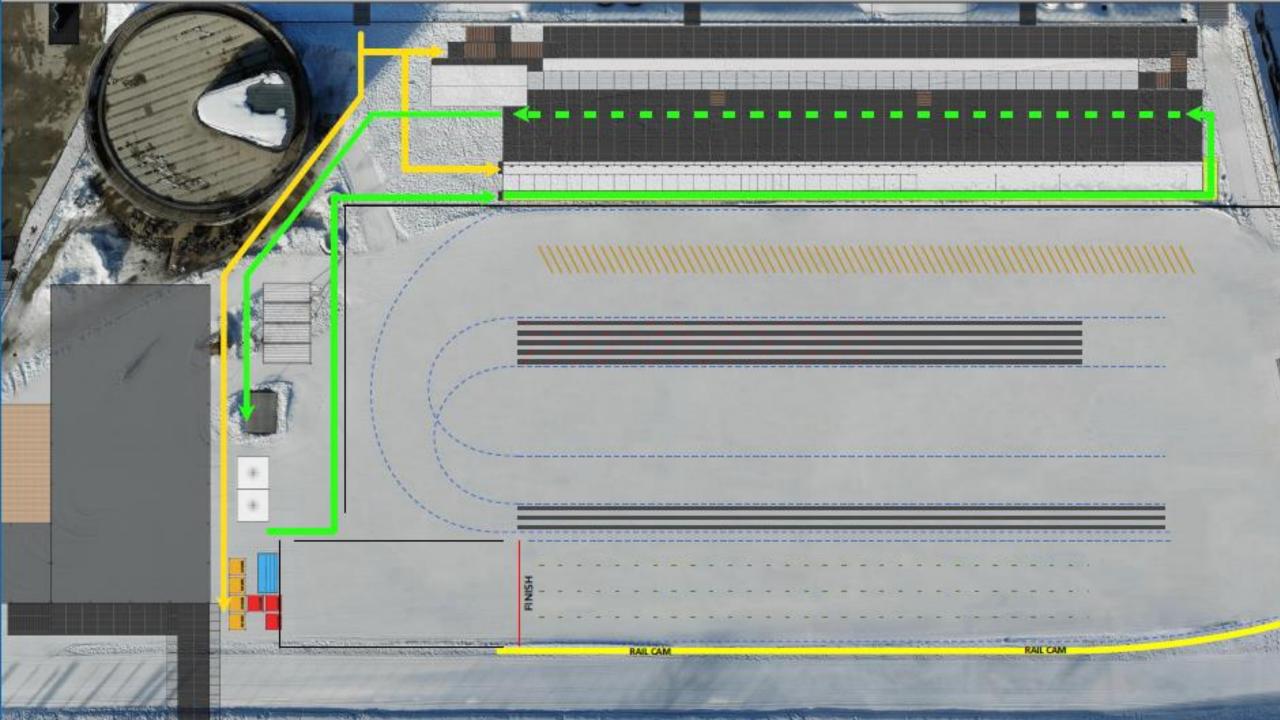

## Access to stadium

- Please use one of the tunnels and NOT path around the VIP tent
- Start Finish Bib (Coaches & SRS)
- Competitors

Armbands – Please return: