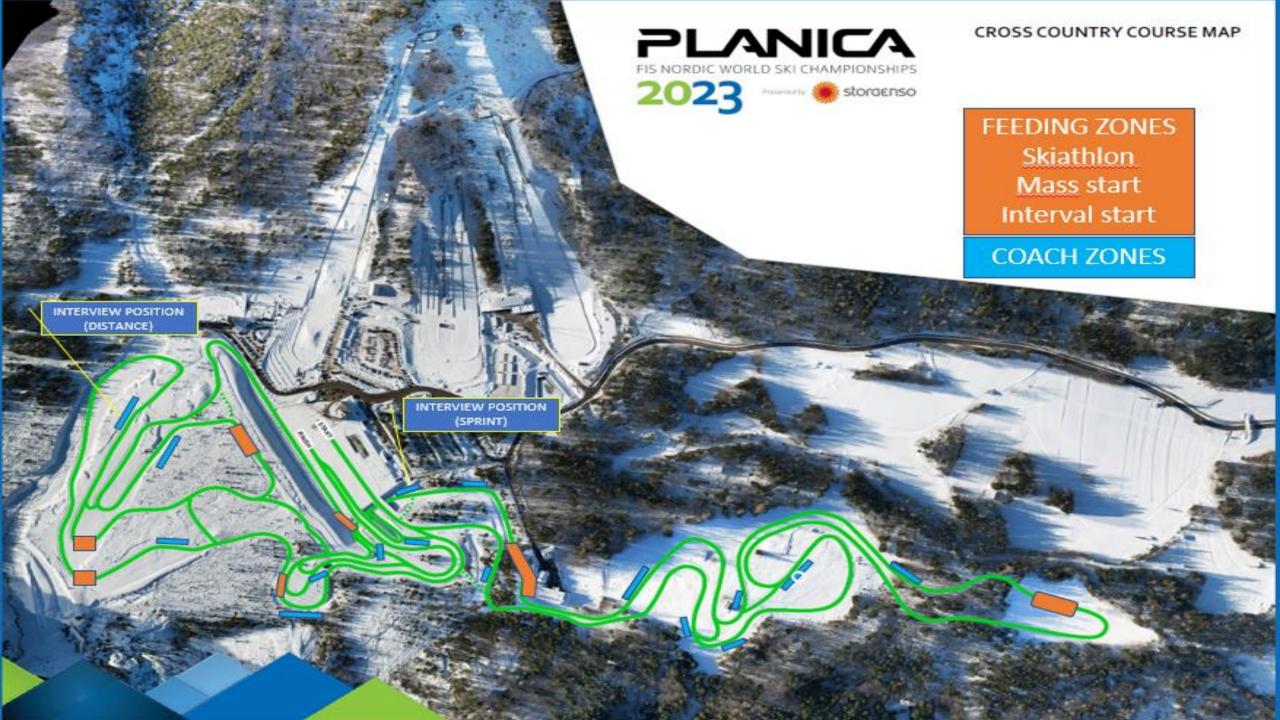

# COMPETITION COURSE: 4 x 3.75 km Red (C) + 4 x 3.75 km Blue (F)

# COMPETITION COURSE: START SKIPS FIRST DOWNHILL!

# COMPETITION COURSE: Turning zones on 3.75 km Red No Diagonal Zones