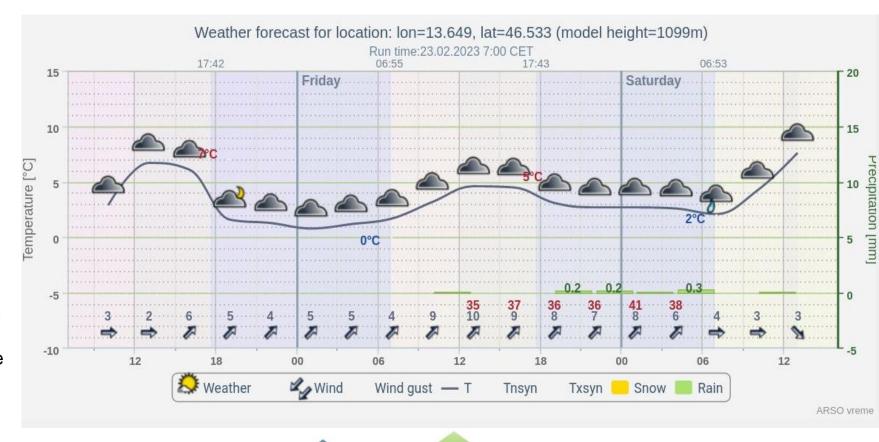

# Weather forecast for Friday and Saturday

#### Friday:

- Mostly cloudy
- · No significant wind is expected
- Tmin: +1 deg. C
- Tmax: +6 deg. C

#### **Saturday:**

- Variably cloudy, partially clearing around noon, getting cloudy again towards evening.
- Morning temperature around +2 deg C, daily max. around 8 deg C, temperature will start dropping in the afternoon.
- Light snowfall in the late evening, snowing will intensify on Saturday night.
- The snow will stop on morning