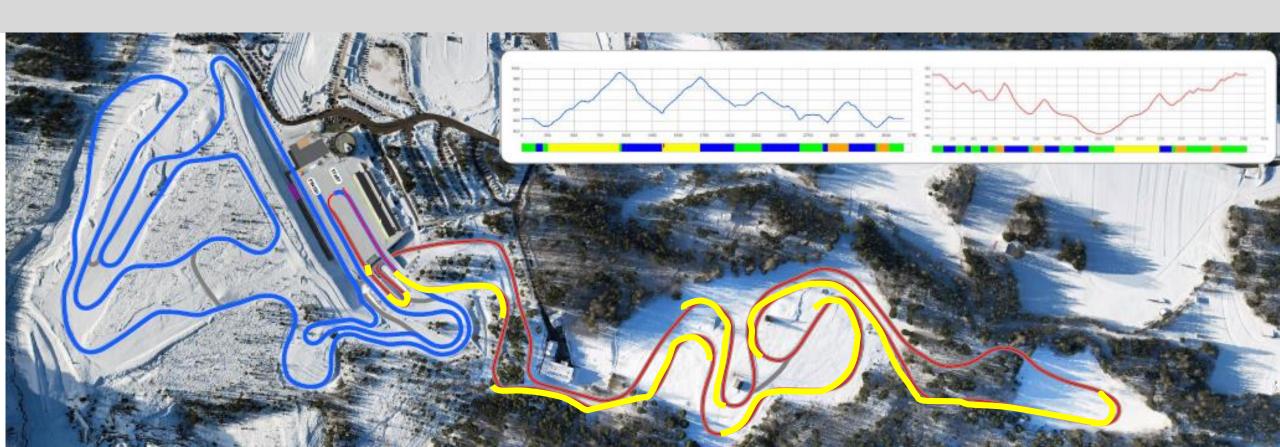

# COMPETITION COURSE: 4 x 3.75 km Red (C) + 4 x 3.75 km Blue (F)

# COMPETITION COURSE: START SKIPS FIRST DOWNHILL!

# COMPETITION COURSE: Turning zones on 3.75 km Red No Diagonal Zones

## **COURSE PREPARATION**

- Taking place now
- Red course grooming with no tracks first + Stadium with tracks settings
- Blue course no tracks (exception Test 3?)
- Red course Track settings

8 AM decision on salting. If yes, then Blue first then red.