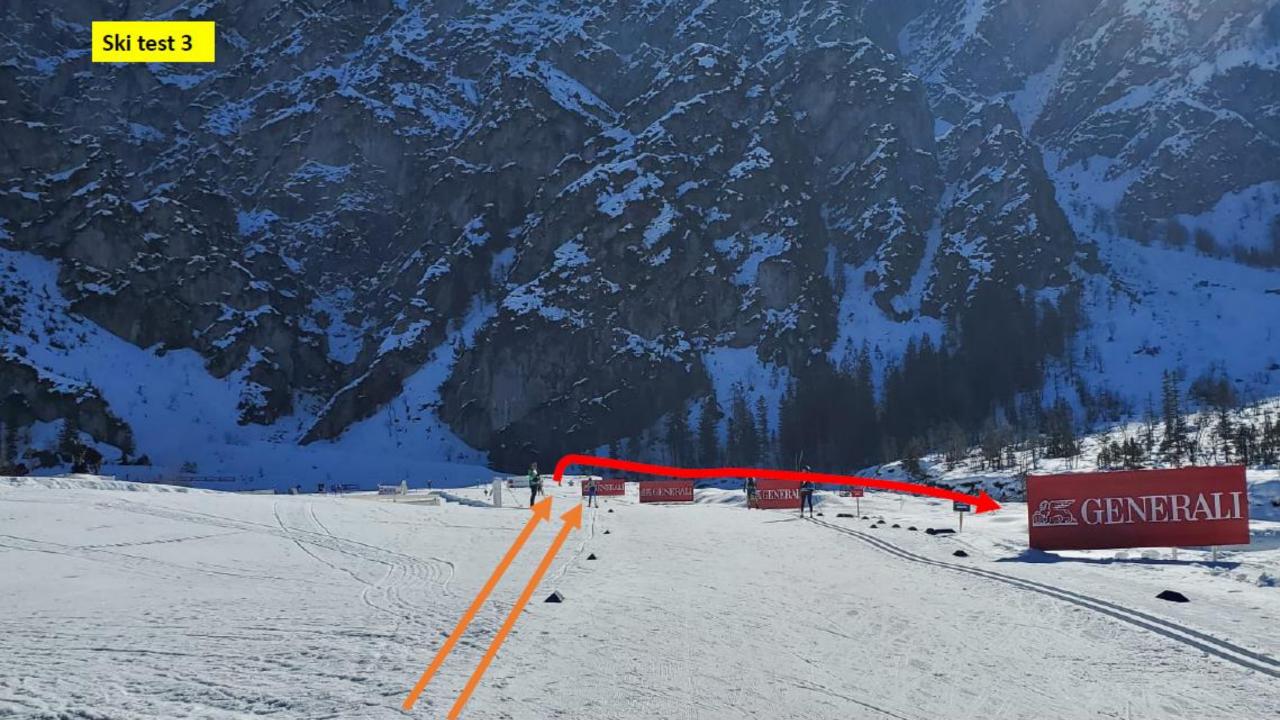

## SKI TEST, WARMING UP, TRAINING

|                                               |                         |                                                |        | CC Staff     |       | CC Athletes |                | NC Staff | NC At    | thietes  |
|-----------------------------------------------|-------------------------|------------------------------------------------|--------|--------------|-------|-------------|----------------|----------|----------|----------|
| Course opening times                          | Courses                 | Remarks                                        | Course | Start/Finish | STAFF | Training    | 80<br>Race bib | Course   | Training | Race bib |
| Thursday 23/02/2023                           |                         |                                                |        |              |       |             |                |          |          |          |
| 09:00 - 17:00                                 | Test area               |                                                | X      | ×            | x     | X           | x              |          |          |          |
| 09:00 - 11:45                                 | Ski Test 1              | Kick wax and walk down                         | x      | x            | х     | x           | x              |          |          |          |
| 09:00 - 11:45                                 | Ski Test 2              | Glide                                          | x      | x            | x     | x           | x              |          |          |          |
| 09:00 - 17:00                                 | Ski Test 3              | Kick wax                                       | X      | x            | x     | x           | x              |          |          |          |
| 09:00 = 16:15                                 | Blue course, upper part | 2 classic tracks - see map                     | x      | x            | x     | x           | x              |          |          |          |
| 09:00 - 17:00                                 | Red course, lower part  | 4 classic tracks - see map                     | X      | x            | X     | x           | X              |          |          |          |
| 10:30 - 10:45                                 | Sprint course           | Women athletes only                            |        |              |       | X           | X              |          |          |          |
| 10:45-11:00                                   | Sprint course           | Men athletes only                              |        |              |       | X           | X              |          |          |          |
| 12:00 Qualificiation Women's Sprint C         | Sprint course           |                                                |        |              |       |             | X              |          |          |          |
| After women qualification, opened 10' for th  |                         | men .                                          |        |              |       |             | X              |          |          |          |
| Qualificiation Men's Sprint C                 |                         |                                                |        |              |       |             | X              |          |          |          |
| After qualification - 14:15                   | Ski Test 1              | Kick wax and walk down                         | X      | X            | x     | X           | X              |          |          |          |
| After qualification - 14:15                   | Ski Test 2              | Glide                                          | X      | X            | x     | X           | X              |          |          |          |
| 14:00 - 14:25                                 | Sprint course           | Only for qualified athletes                    |        |              |       |             | X              |          |          |          |
| 14:30 Women's / Men's Sprint C Finals         | Sprint course           |                                                |        |              |       |             | X              |          |          |          |
| 16:15 – 17:45 Official Training NC and CC men | All courses             | Boxes (first, middle, last) 4 classical tracks | X      | X            | x     | X           |                | X        | X        |          |
| 19:00 TCM Skiathion Men                       |                         |                                                |        |              |       |             |                |          |          |          |

| Course opening times                          | Courses                                 | Remarks                                        |
|-----------------------------------------------|-----------------------------------------|------------------------------------------------|
| Thursday 23/02/2023                           |                                         |                                                |
| 09:00 - 17:00                                 | Test area                               |                                                |
| 09:00 - 11:45                                 | Ski Test 1                              | Kick wax and walk down                         |
| 09:00 – 11:45                                 | Ski Test 2                              | Glide                                          |
| 09:00 – 17:00                                 | Ski Test 3                              | Kick wax                                       |
| 09:00 – 16:15                                 | Blue course, upper part                 | 2 classic tracks - see map                     |
| 09:00 - 17:00                                 | Red course, lower part                  | 4 classic tracks - see map                     |
| 10:30 – 10:45                                 | Sprint course                           | Women athletes only                            |
| 10:45- 11:00                                  | Sprint course                           | Men athletes only                              |
| 12:00 Qualificiation Women's Sprint C         | Sprint course                           |                                                |
|                                               | After women qualification, opened 10' f | for the men                                    |
| Qualificiation Men's Sprint C                 |                                         |                                                |
| After qualification - 14:15                   | Ski Test 1                              | Kick wax and walk down                         |
| After qualification - 14:15                   | Ski Test 2                              | Glide                                          |
| 14:00 – 14:25                                 | Sprint course                           | Only for qualified athletes                    |
| 14:30 Women's/ Men's Sprint C Finals          | Sprint course                           |                                                |
| 16:15 – 17:45 Official Training NC and CC men | All courses                             | Boxes (first, middle, last) 4 classical tracks |
| 19:00 TCM Skiathlon Men                       |                                         |                                                |