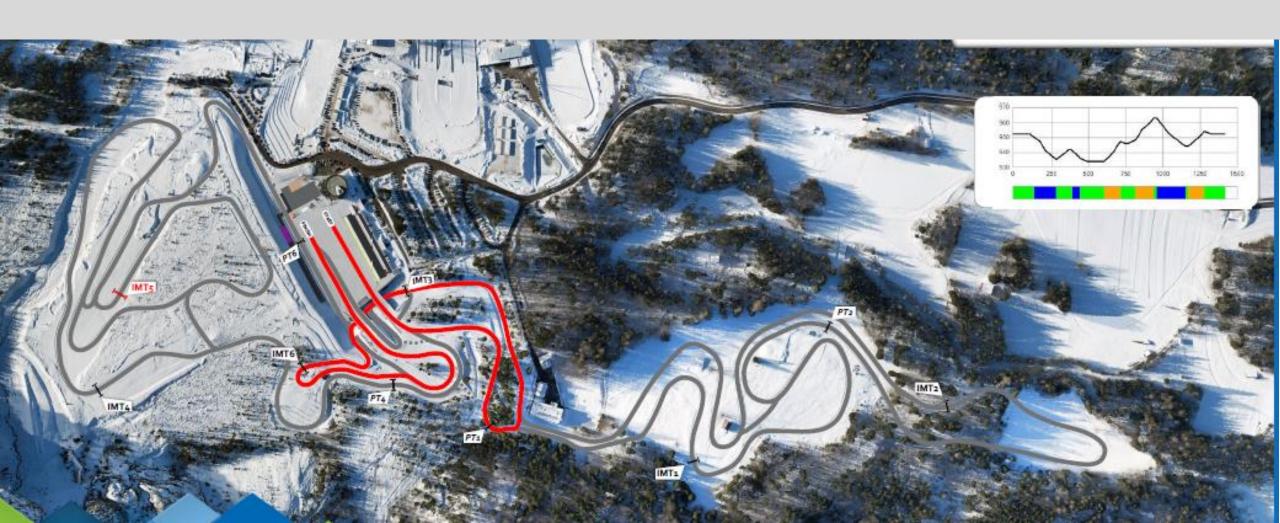

## **COMPETITION COURSE**

#### COURSE PREPARATION

- Grooming in progress
- 6 start tracks (2 m apart)  $\rightarrow$  6 tracks  $\rightarrow$  4 tracks
- Rest of the course
  - Red: 4 tracks (skiathlon setup)
  - Blue 2 tracks
- Ski test areas (will be explained later)