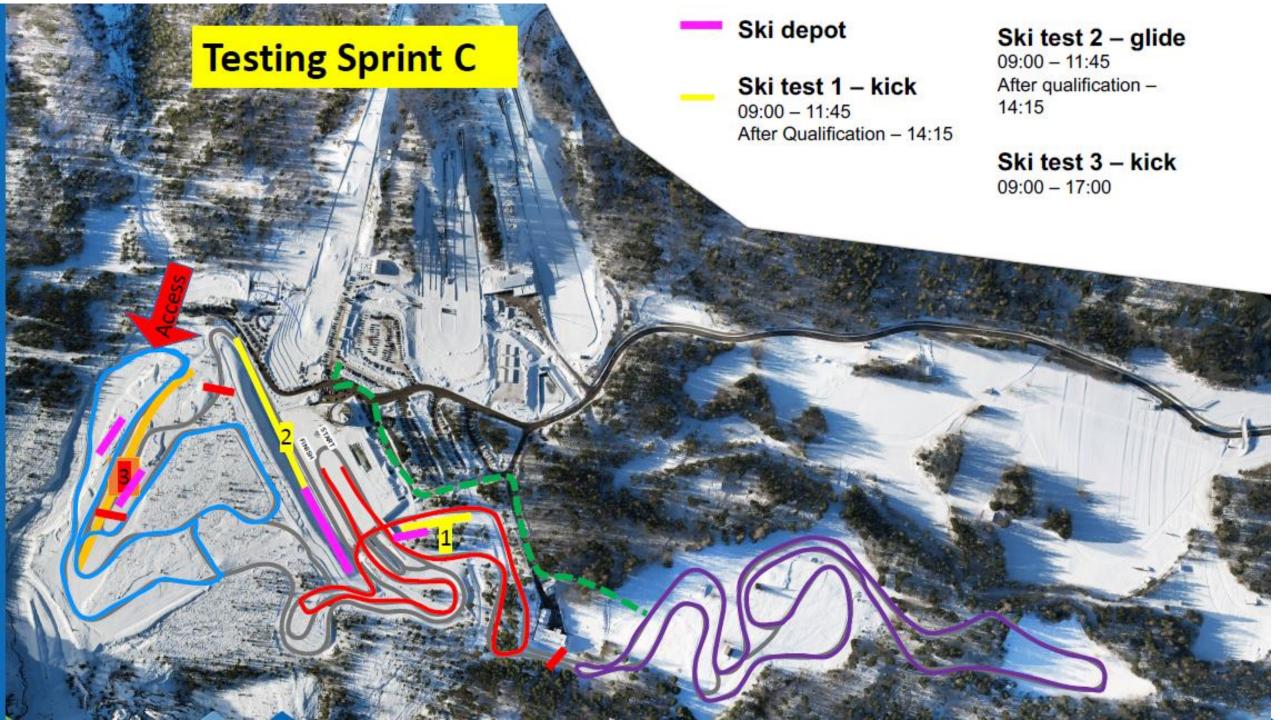

## **COMPETITION COURSE**

#### COURSE PREPARATION

- Grooming in progress
- 6 start tracks (2 m apart)  $\rightarrow$  6 tracks  $\rightarrow$  4 tracks
- Rest of the course
  - Red: 4 tracks (skiathlon setup)
  - Blue 2 tracks
- Ski test areas (will be explained later)

## **TURNING ZONES**

## SKI TEST, WARMING UP, TRAINING

|                                               |                         |                                                |        | CC Staff     |       | CC Athletes |                | NC Staff | NC At    | thietes  |
|-----------------------------------------------|-------------------------|------------------------------------------------|--------|--------------|-------|-------------|----------------|----------|----------|----------|
| Course opening times                          | Courses                 | Remarks                                        | Course | Start/Finish | STAFF | Training    | 80<br>Race bib | Course   | Training | Race bib |
| Thursday 23/02/2023                           |                         |                                                |        |              |       |             |                |          |          |          |
| 09:00 - 17:00                                 | Test area               |                                                | X      | ×            | x     | X           | x              |          |          |          |
| 09:00 - 11:45                                 | Ski Test 1              | Kick wax and walk down                         | x      | x            | х     | x           | x              |          |          |          |
| 09:00 - 11:45                                 | Ski Test 2              | Glide                                          | x      | x            | x     | x           | x              |          |          |          |
| 09:00 - 17:00                                 | Ski Test 3              | Kick wax                                       | X      | x            | x     | x           | x              |          |          |          |
| 09:00 = 16:15                                 | Blue course, upper part | 2 classic tracks - see map                     | x      | x            | x     | x           | x              |          |          |          |
| 09:00 - 17:00                                 | Red course, lower part  | 4 classic tracks - see map                     | X      | x            | X     | x           | X              |          |          |          |
| 10:30 - 10:45                                 | Sprint course           | Women athletes only                            |        |              |       | X           | X              |          |          |          |
| 10:45-11:00                                   | Sprint course           | Men athletes only                              |        |              |       | X           | X              |          |          |          |
| 12:00 Qualificiation Women's Sprint C         | Sprint course           |                                                |        |              |       |             | X              |          |          |          |
| After women qualification, opened 10' for th  |                         | men .                                          |        |              |       |             | X              |          |          |          |
| Qualificiation Men's Sprint C                 |                         |                                                |        |              |       |             | X              |          |          |          |
| After qualification - 14:15                   | Ski Test 1              | Kick wax and walk down                         | X      | X            | x     | X           | X              |          |          |          |
| After qualification - 14:15                   | Ski Test 2              | Glide                                          | X      | X            | x     | X           | X              |          |          |          |
| 14:00 - 14:25                                 | Sprint course           | Only for qualified athletes                    |        |              |       |             | X              |          |          |          |
| 14:30 Women's / Men's Sprint C Finals         | Sprint course           |                                                |        |              |       |             | X              |          |          |          |
| 16:15 – 17:45 Official Training NC and CC men | All courses             | Boxes (first, middle, last) 4 classical tracks | X      | X            | x     | X           |                | X        | X        |          |
| 19:00 TCM Skiathion Men                       |                         |                                                |        |              |       |             |                |          |          |          |

| Course opening times                          | Courses                                 | Remarks                                        |
|-----------------------------------------------|-----------------------------------------|------------------------------------------------|
| Thursday 23/02/2023                           |                                         |                                                |
| 09:00 - 17:00                                 | Test area                               |                                                |
| 09:00 - 11:45                                 | Ski Test 1                              | Kick wax and walk down                         |
| 09:00 – 11:45                                 | Ski Test 2                              | Glide                                          |
| 09:00 – 17:00                                 | Ski Test 3                              | Kick wax                                       |
| 09:00 – 16:15                                 | Blue course, upper part                 | 2 classic tracks - see map                     |
| 09:00 - 17:00                                 | Red course, lower part                  | 4 classic tracks - see map                     |
| 10:30 – 10:45                                 | Sprint course                           | Women athletes only                            |
| 10:45- 11:00                                  | Sprint course                           | Men athletes only                              |
| 12:00 Qualificiation Women's Sprint C         | Sprint course                           |                                                |
|                                               | After women qualification, opened 10' f | for the men                                    |
| Qualificiation Men's Sprint C                 |                                         |                                                |
| After qualification - 14:15                   | Ski Test 1                              | Kick wax and walk down                         |
| After qualification - 14:15                   | Ski Test 2                              | Glide                                          |
| 14:00 – 14:25                                 | Sprint course                           | Only for qualified athletes                    |
| 14:30 Women's/ Men's Sprint C Finals          | Sprint course                           |                                                |
| 16:15 – 17:45 Official Training NC and CC men | All courses                             | Boxes (first, middle, last) 4 classical tracks |
| 19:00 TCM Skiathlon Men                       |                                         |                                                |