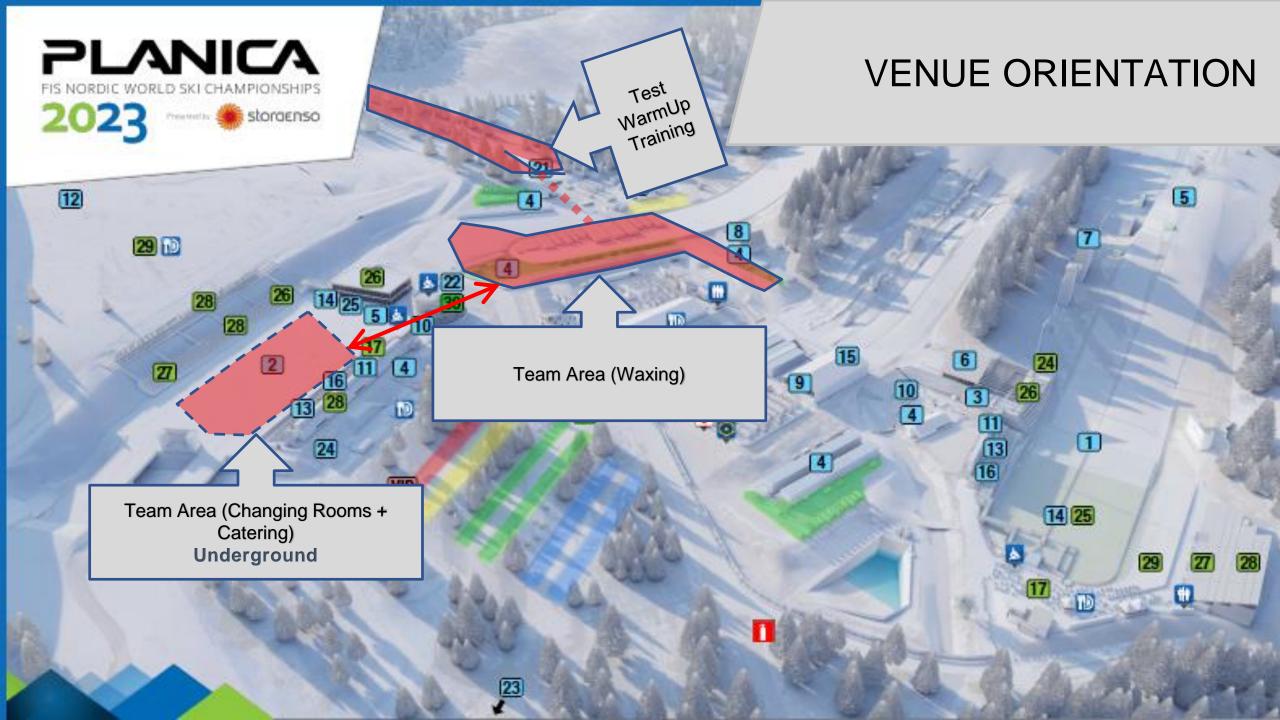

#### **STADIUM**

#### Access to stadium

- Race bib (competitors)
- Start Finish Bib (Coaches)
- Start Finish SRS
- Armband servicemen with BIB
  - Every qualified competitor gets one
  - Pick them up in race office after heat selection
  - Please return them after the race