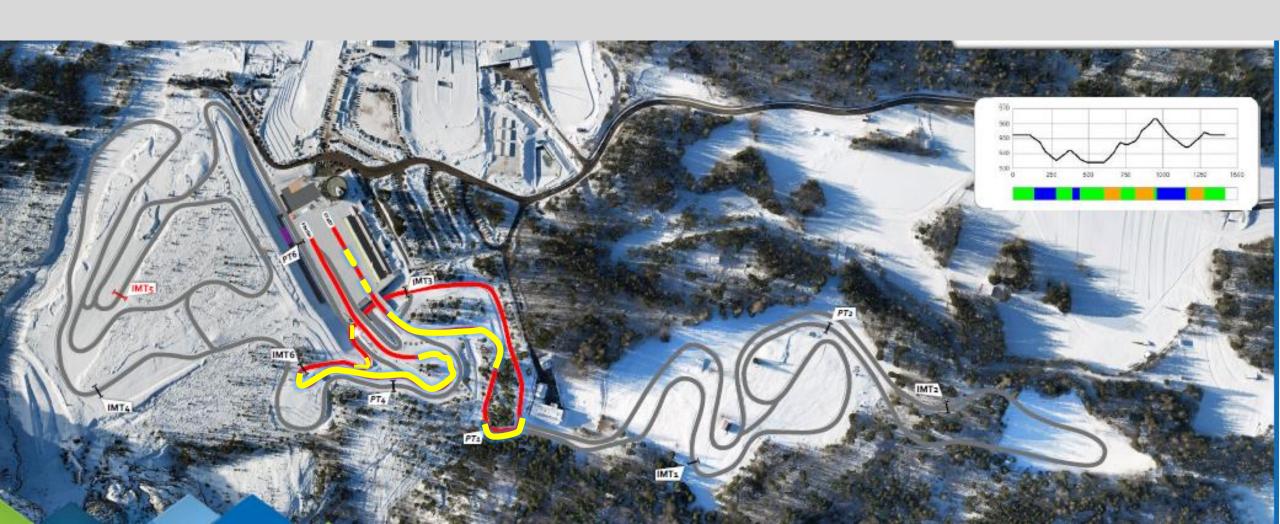

ndy in the afternoon
  - Tmin: -2 deg. C
  - Tmax: +9 deg. C





#### **ENTRIES AND DRAW**

|                | Entries |  |
|----------------|---------|--|
| Women Sprint C | 101     |  |
| Men Sprint C   | 139     |  |

#### **STADIUM**



#### Access to stadium

- Race bib (competitors)
- Start Finish Bib (Coaches)
- Start Finish SRS
- Armband servicemen with BIB
  - Every qualified competitor gets one
  - Pick them up in race office after heat selection
  - Please return them after the race



## **COMPETITION COURSE**



#### COURSE PREPARATION

- Grooming in progress
- 6 start tracks (2 m apart)  $\rightarrow$  6 tracks  $\rightarrow$  4 tracks
- Rest of the course
  - Red: 4 tracks (skiathlon setup)
  - Blue 2 tracks
- Ski test areas (will be explained later)

## **TURNING ZONES**



# COACH ZONES: 9 places + Neutral pole service









## SKI TEST, WARMING UP, TRAINING

|                                               |                         |                                                |        | CC Staff     |       | CC Athletes |                | NC Staff | NC At    | thietes  |
|-----------------------------------------------|-------------------------|------------------------------------------------|--------|--------------|-------|-------------|----------------|----------|----------|----------|
| Course opening times                          | Courses                 | Remarks                                        | Course | Start/Finish | STAFF | Training    | 80<br>Race bib | Course   | Training | Race bib |
| Thursday 23/02/2023