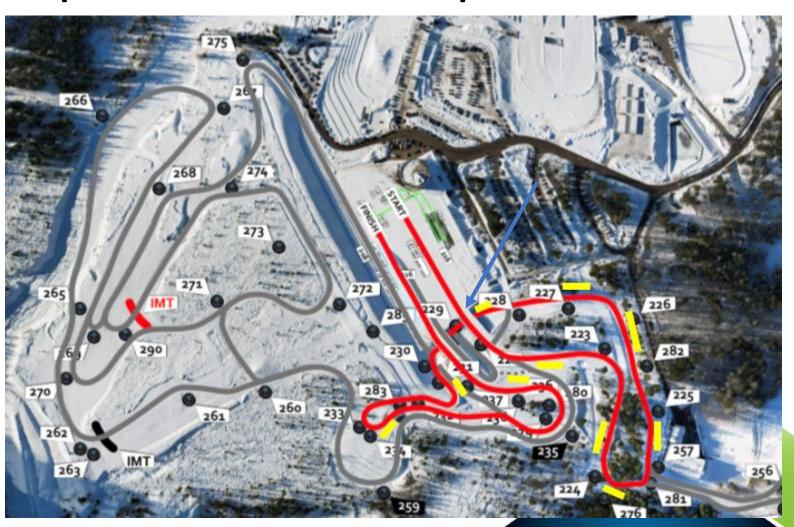

+9 deg. C





#### **ENTRIES AND DRAW**

|                | Entries |  |
|----------------|---------|--|
| Women Sprint C | 101     |  |
| Men Sprint C   | 139     |  |

#### **STADIUM**



#### Access to stadium

- Race bib (competitors)
- Start Finish Bib (Coaches)
- Start Finish SRS
- Armband servicemen with BIB
  - Every qualified competitor gets one
  - Pick them up in race office after heat selection
  - Please return them after the race



## **COMPETITION COURSE**



#### COURSE PREPARATION

- Grooming in progress
- 6 start tracks (2 m apart)  $\rightarrow$  6 tracks  $\rightarrow$  4 tracks
- Rest of the course
  - Red: 4 tracks (skiathlon setup)
  - Blue 2 tracks
- Ski test areas (will be explained later)

## **TURNING ZONES**



# COACH ZONES: 9 places + Neutral pole service









## SKI TEST, WARMING UP, TRAINING

|                                               |                         |                                                |        | CC Staff     |       | CC Athletes |                | NC Staff | NC At    | thietes  |
|-----------------------------------------------|-------------------------|------------------------------------------------|--------|--------------|-------|-------------|----------------|----------|----------|----------|
| Course opening times                          | Courses                 | Remarks                                        | Course | Start/Finish | STAFF | Training    | 80<br>Race bib | Course   | Training | Race bib |
| Thursday 23/02/2023                           |                         |