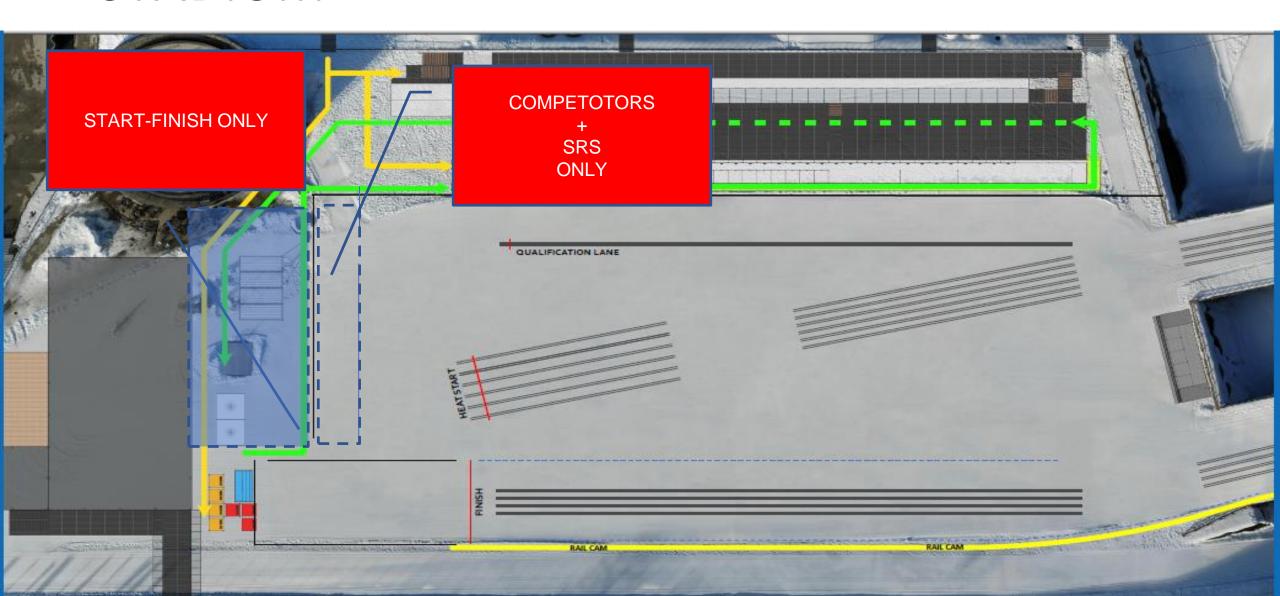

ourse opens for Men       |
| 12:00 | Qualification Sprint C                 |
| 14:00 | Course opens for qualified competitors |
| 14:30 | Sprint C Finals                        |
| 16:15 | Official Training Skiathlon Men        |
| 19:00 | Team Captains Meeting                  |



## Weather forecast for Thursday and Friday



#### • Thursday:

- Variably cloudy
- No signifficant wind
  - Tmin: -3 deg. C
  - Tmax: +8 to +10 deg. C

#### Friday:

- Variably cloudy, small chance of light rain in the afternoon
- Mostly calm in the morning, a bit more windy in the afternoon
  - Tmin: -2 deg. C
  - Tmax: +9 deg. C





#### **ENTRIES AND DRAW**

|                | Entries |  |
|----------------|---------|--|
| Women Sprint C | 101     |  |
| Men Sprint C   | 139     |  |

#### **STADIUM**



#### Access to stadium

- Race bib (competitors)
- Start Finish Bib (Coaches)
- Start Finish SRS
- Armband servicemen with BIB
  - Every qualified competitor gets one
  - Pick them up in race office after heat selection
  - Please return them after the race



## **COMPETITION COURSE**



#### COURSE PREPARATION

- Grooming in progress
- 6 start tracks (2 m apart)  $\rightarrow$  6 tracks  $\rightarrow$  4 tracks
- Rest of the course
  - Red: 4 tracks (skiathlon setup)
  - Blue 2 tracks
- Ski test areas (will be explained later)

## **TURNING ZONES**



# COACH ZONES: 9 places + Neutral pole service









## SKI TEST, WARMING UP, TRAINING

|                                               |                         |                                                |        | CC Staff