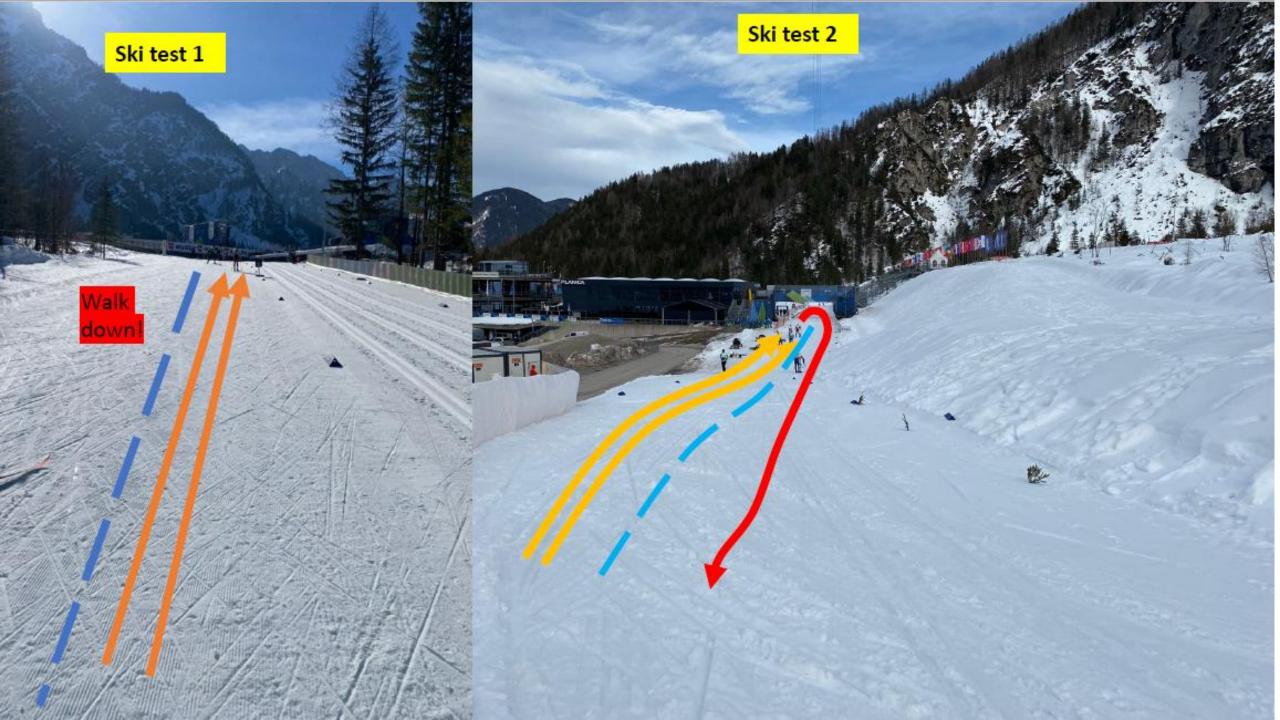

## SKI TEST, WARMING UP, TRAINING

|                                               |                         |                                                |        | CC Staff     |       | CC Athletes |                | NC Staff | NC At    | thietes  |
|-----------------------------------------------|-------------------------|------------------------------------------------|--------|--------------|-------|-------------|----------------|----------|----------|----------|
| Course opening times                          | Courses                 | Remarks                                        | Course | Start/Finish | STAFF | Training    | 80<br>Race bib | Course   | Training | Race bib |
| Thursday 23/02/2023                           |                         |                                                |        |              |       |             |                |          |          |          |
| 09:00 - 17:00                                 | Test area               |                                                | X      | ×            | x     | X           | x              |          |          |          |
| 09:00 - 11:45                                 | Ski Test 1              | Kick wax and walk down                         | x      | x            | х     | x           | x              |          |          |          |
| 09:00 - 11:45                                 | Ski Test 2              | Glide                                          | x      | x            | x     | x           | x              |          |          |          |
| 09:00 - 17:00                                 | Ski Test 3              | Kick wax                                       | X      | x            | x     | x           | x              |          |          |          |
| 09:00 = 16:15                                 | Blue course, upper part | 2 classic tracks - see map                     | x      | x            | x     | x           | x              |          |          |          |
| 09:00 - 17:00                                 | Red course, lower part  | 4 classic tracks - see map                     | X      | x            | X     | x           | X              |          |          |          |
| 10:30 - 10:45                                 | Sprint course           | Women athletes only                            |        |              |       | X           | X              |          |          |          |
| 10:45-11:00                                   | Sprint course           | Men athletes only                              |        |              |       | X           | X              |          |          |          |
| 12:00 Qualificiation Women's Sprint C         | Sprint course           |                                                |        |              |       |             | X              |          |          |          |
| After women qualification, opened 10' for th  |                         | men .                                          |        |              |       |             | X              |          |          |          |
| Qualificiation Men's Sprint C                 |                         |                                                |        |              |       |             | X              |          |          |          |
| After qualification - 14:15                   | Ski Test 1              | Kick wax and walk down                         | X      | X            | x     | X           | X              |          |          |          |
| After qualification - 14:15                   | Ski Test 2              | Glide                                          | X      | X            | x     | X           | X              |          |          |          |
| 14:00 - 14:25                                 | Sprint course           | Only for qualified athletes                    |        |              |       |             | X              |          |          |          |
| 14:30 Women's / Men's Sprint C Finals         | Sprint course           |                                                |        |              |       |             | X              |          |          |          |
| 16:15 – 17:45 Official Training NC and CC men | All courses             | Boxes (first, middle, last) 4 classical tracks | X      | X            | x     | X           |                | X        | X        |          |
| 19:00 TCM Skiathion Men                       |                         |                                                |        |              |       |             |                |          |          |          |

| Course opening times                          | Courses                                 | Remarks                                        |
|-----------------------------------------------|-----------------------------------------|------------------------------------------------|
| Thursday 23/02/2023                           |                                         |                                                |
| 09:00 - 17:00                                 | Test area                               |                                                |
| 09:00 - 11:45                                 | Ski Test 1                              | Kick wax and walk down                         |
| 09:00 – 11:45                                 | Ski Test 2                              | Glide                                          |
| 09:00 – 17:00                                 | Ski Test 3                              | Kick wax                                       |
| 09:00 – 16:15                                 | Blue course, upper part                 | 2 classic tracks - see map                     |
| 09:00 - 17:00                                 | Red course, lower part                  | 4 classic tracks - see map                     |
| 10:30 – 10:45                                 | Sprint course                           | Women athletes only                            |
| 10:45- 11:00                                  | Sprint course                           | Men athletes only                              |
| 12:00 Qualificiation Women's Sprint C         | Sprint course                           |                                                |
|                                               | After women qualification, opened 10' f | for the men                                    |
| Qualificiation Men's Sprint C                 |                                         |                                                |
| After qualification - 14:15                   | Ski Test 1                              | Kick wax and walk down                         |
| After qualification - 14:15                   | Ski Test 2                              | Glide                                          |
| 14:00 – 14:25                                 | Sprint course                           | Only for qualified athletes                    |
| 14:30 Women's/ Men's Sprint C Finals          | Sprint course                           |                                                |
| 16:15 – 17:45 Official Training NC and CC men | All courses                             | Boxes (first, middle, last) 4 classical tracks |
| 19:00 TCM Skiathlon Men                       |                                         |                                                |