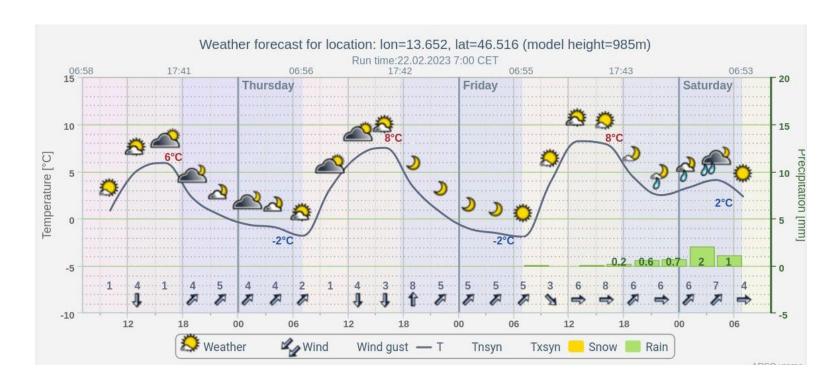

## Weather forecast for Thursday and Friday

#### • Thursday:

- Variably cloudy
- No signifficant wind
  - Tmin: -3 deg. C
  - Tmax: +8 to +10 deg. C

#### Friday:

- Variably cloudy, small chance of light rain in the afternoon
- Mostly calm in the morning, a bit more windy in the afternoon
  - Tmin: -2 deg. C
  - Tmax: +9 deg. C