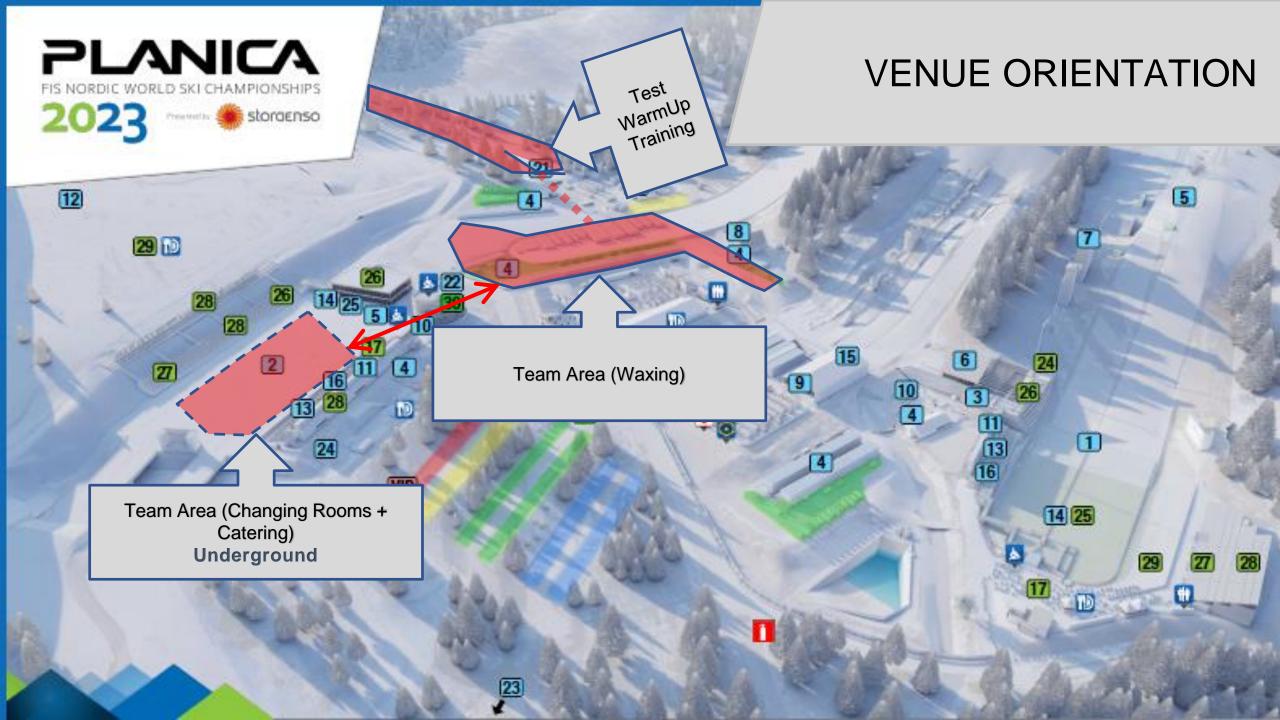

## Team catering

- Warm meals will be served in main Cross Country Building in -2 (Mezanin):
  - Feb 21<sup>st</sup> Mar 4<sup>th</sup> 11:00 17:00\*
  - Mar 5<sup>th</sup> 11:00 15:00\*

\*Times to be adapted according to schedule

 Everyone needs to get registered into the WSC Planica Accreditation System if they want to eat food at the venue (1 day in advance), the meal ticket will daily be scanned by QR code.