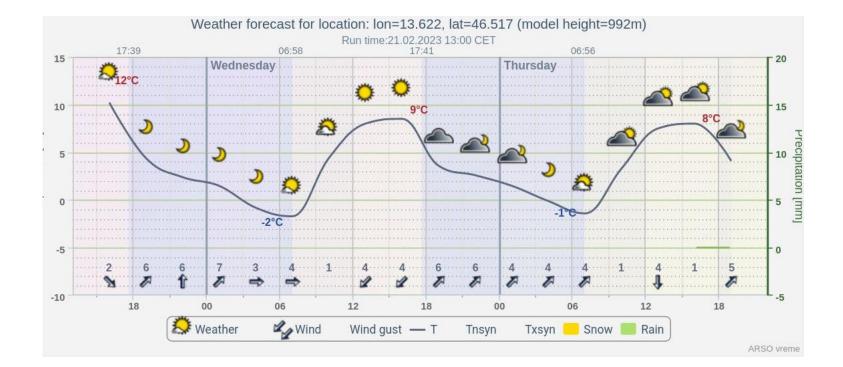

### • Wednesday:

- Sky mostly clear
- No signifficant wind
  - Tmin: -2 deg. C
  - Tmax: +9 to +12 deg. C

## <u> Thursday :</u>

- Prevailing cloudy
- No signifficant wind
  - Tmin: 0 deg. C
  - Tmax: +9 deg. C

## Weather outlook

- Friday (24/2): Overcast, occasionally light rain
- Saturday (25/2): Quick cold front crossing region with some rain and few snowflakes
- Sunday (26/2): Substantially colder and dry
- Monday Tuesday : Dry and colder