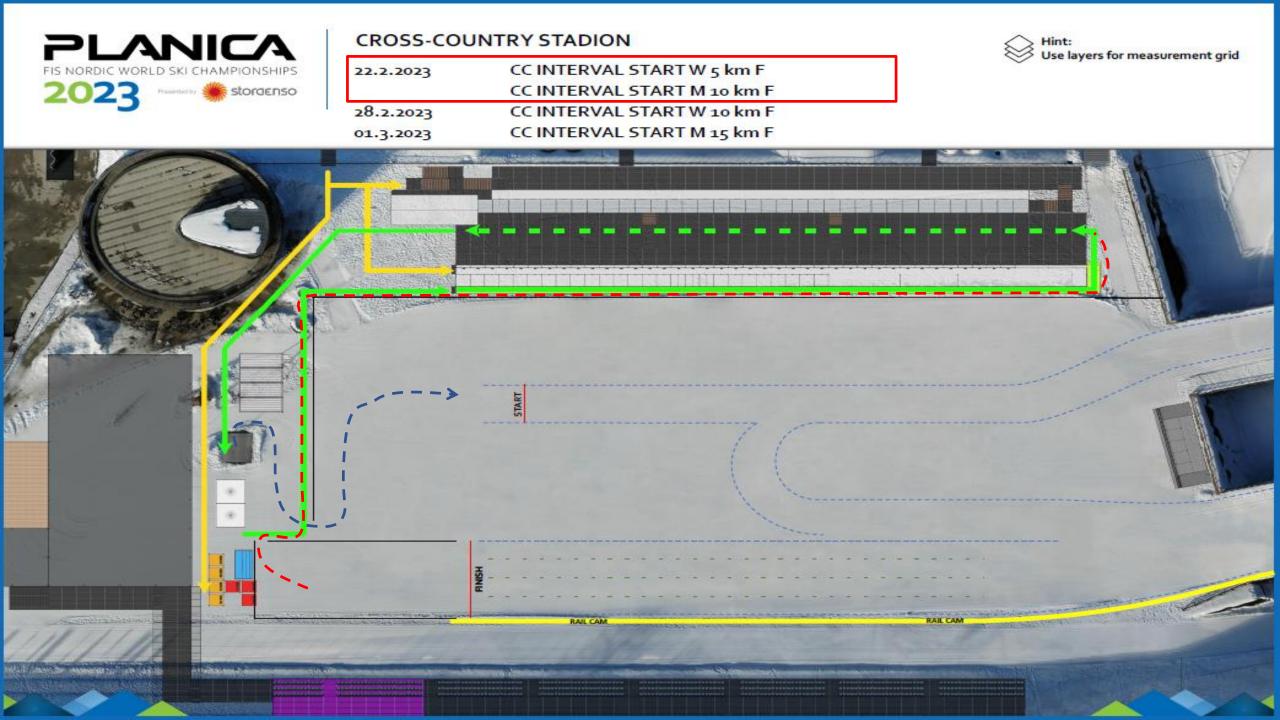

# SCHEDULE FEBRUARY 22<sup>ND</sup>

09:00 - 17:00

10:00 – 11:30 Official Training Sprint C

10:00 - 11:55

12:00 - CC QUALIFICATION RACE Women 5 km F

12:45 - 13:50

13:30 – CC QUALIFICATION RACE Men 10 km F

15:30 – 16:30 NC women

#### CROSS COUNTRY COURSE MAP 5km BLUE

| Course length:          | 4.956 m |
|-------------------------|---------|
| Course category:        | D       |
| Height Difference (HD): | 90 m    |
| Maximum climb (MC):     | 52 m    |
| Total Climb (TC):       | 200 m   |
| Lowest point:           | 1.00    |

Highest point:

Use:

CC Men Relay 4x1 CC Women Relay 4

Homologation certificate: WC22