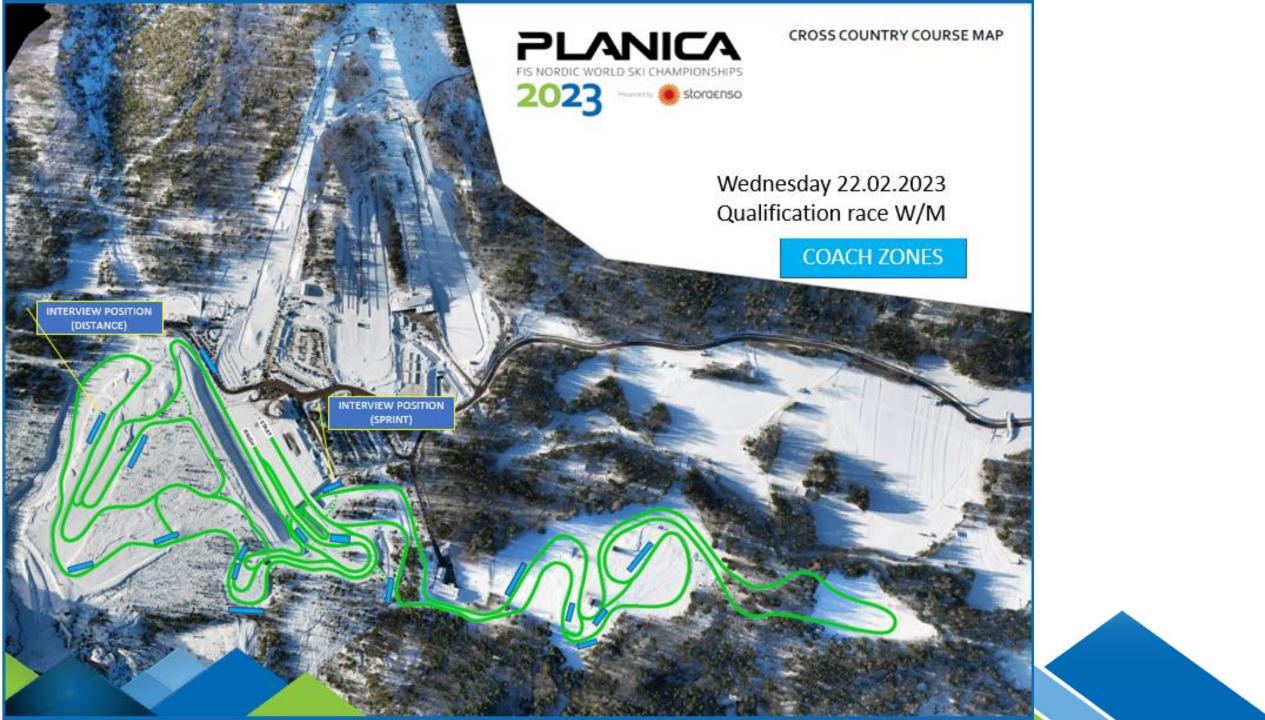

#### CROSS COUNTRY COURSE MAP 5km BLUE

| Course length:          | 4.956 m |
|-------------------------|---------|
| Course category:        | D       |
| Height Difference (HD): | 90 m    |
| Maximum climb (MC):     | 52 m    |
| Total Climb (TC):       | 200 m   |
| Lowest point:           | 1.00    |

Highest point:

Use:

CC Men Relay 4x1 CC Women Relay 4

Homologation certificate: WC22