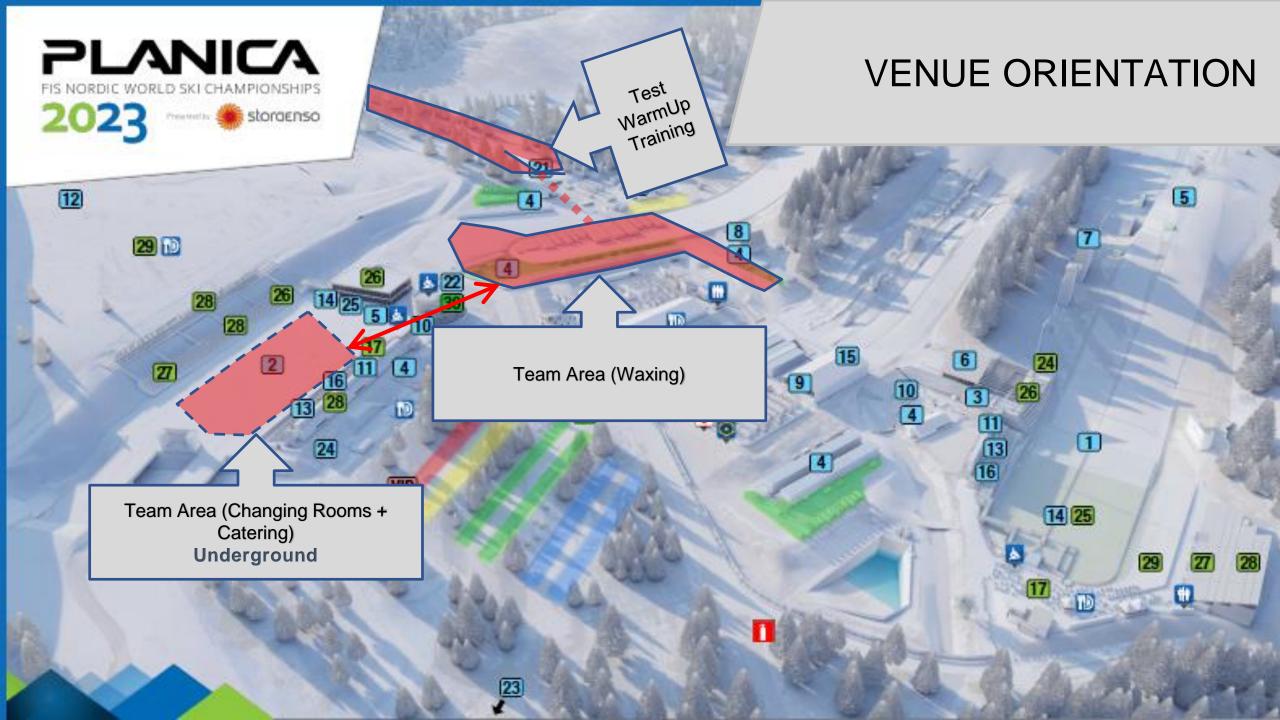

characteristics:
  - Relatively warm and mostly dry until Friday
  - Cold front passage with rain first and latter snow on Saturday/Sunday
  - Unsettled weather during first days of next week with occasional snow-fall

#### Weather forecast for the first 3 days



- Sky mostly clear
- No signifficant wind
- Warm:
  - Morning temperatures
    - -2 to +1 deg. C
  - Daily max. Temperature:
    - +9 to +12 deg. C



#### Weather outlook for the next 10 days

- Friday (24/2): getting overcast, but still mostly dry
- Saturday (25/2): Cold front crossing region, rain in the morning, turning into snow in the afternoon, 10-20 cm of new snow on Sunday morning
- Sunday (26/2): Substationaly colder, occasionaly snowing
- Monday Tuesday: Still some light snow, mostly overcast
- Wednesday Sunday: ???





# **Cross Country Courses**

| Date       | Event                         | Gender |               | Course use | ed     |
|------------|-------------------------------|--------|---------------|------------|--------|
| 22.02.2023 | 5 km F                        | F      | 5 km          |            |        |
| 22.02.2023 | 10 km F                       | М      | 5 km          |            |        |
| 23.02.2023 | Sprint C                      | M/F    | 1.4 km        |            |        |
| 24.02.2023 | NC 5 km Gundersen             | F      | 2.5 km        |            |        |
|            | Skiathlon 15 km C + 15 km F   | М      | 3.75 km       | 3.75 km    |        |
| 25.02.2023 | Skiathlon 7.5 km C + 7.5 km F | F      | 3.75 km       | 3.75 km    |        |
| 25.02.2023 |