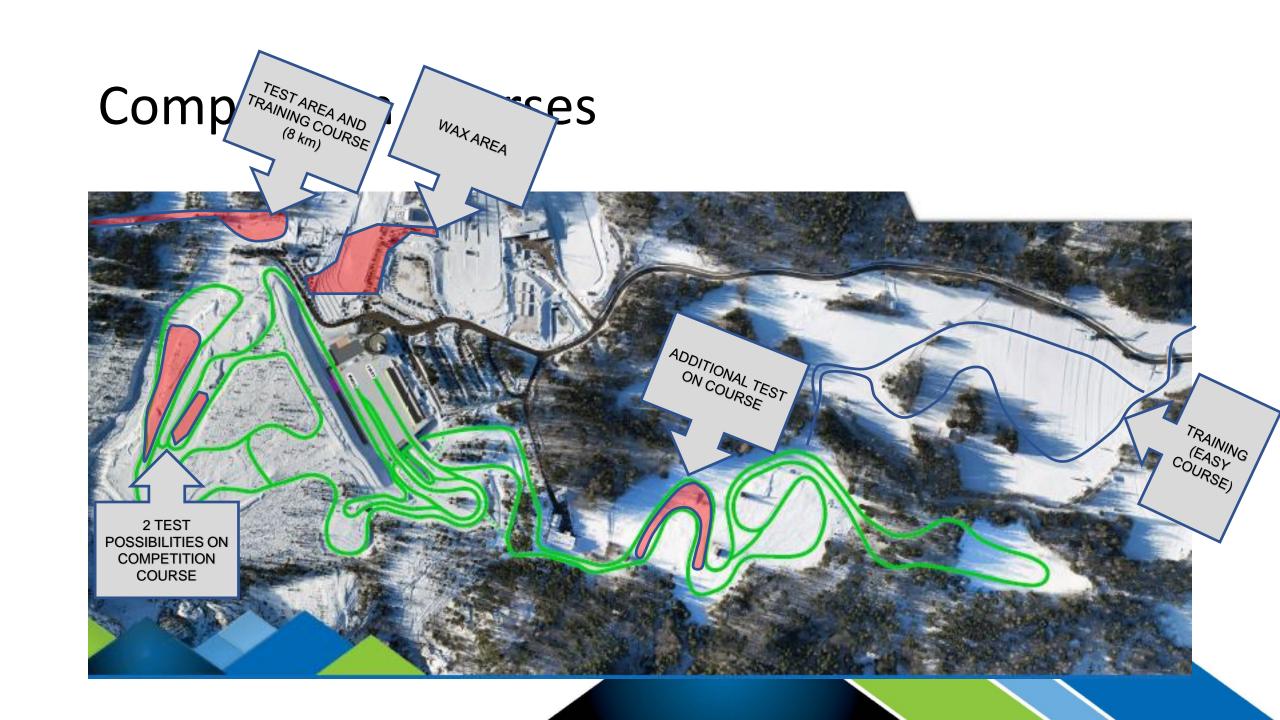

# **Cross Country Courses**

| Date       | Event                         | Gender |               | Course use | ed     |
|------------|-------------------------------|--------|---------------|------------|--------|
| 22.02.2023 | 5 km F                        | F      | 5 km          |            |        |
| 22.02.2023 | 10 km F                       | М      | 5 km          |            |        |
| 23.02.2023 | Sprint C                      | M/F    | 1.4 km        |            |        |
| 24.02.2023 | NC 5 km Gundersen             | F      | 2.5 km        |            |        |
|            | Skiathlon 15 km C + 15 km F   | М      | 3.75 km       | 3.75 km    |        |
| 25.02.2023 | Skiathlon 7.5 km C + 7.5 km F | F      | 3.75 km       | 3.75 km    |        |
| 25.02.2023 | NC 10 km Gundersen            | M      | 2.5 km        |            |        |
| 26.02.2023 | Team Sprint F                 | M/F    | 1.4 km        |            |        |
|            | NC Mixed Team                 | M/F    | 2.5 km        |            |        |
| 28.02.2023 | 10 km F                       | F      | 4.3 km 5,7 km |            | 7 km   |
| 1.03.2023  | 15 km F                       | М      | 3.75 km       | 5.7 km     | 5.7 km |
|            | NC Team                       | М      |               | 2.5 km     |        |
| 2.03.2023  | Relay 4 x 5 km C/F            | F      | 5 km          |            |        |
| 3.03.2023  | Relay 4 x 10 km C/F           | M      | 5 km          |            |        |
| 4.03.2023  | 30 km C Mass start            | F      | 3.75 km       | 3.75 km    |        |
|            | NC 10 km Gundersen            | М      |               | 2.5 km     |        |
| 5.03.2023  | 50 km C Mass start            | M      | 7.15 km       |            |        |

### **Cross-Country Courses**

Qualification Race (22.2): 5 km (Green marking) for both W and M

• 10 km F (28.2) 4.3 km + 5.7 km

• 15 km F (1.3) 3.75 red + 5.7 km + 5.7 km