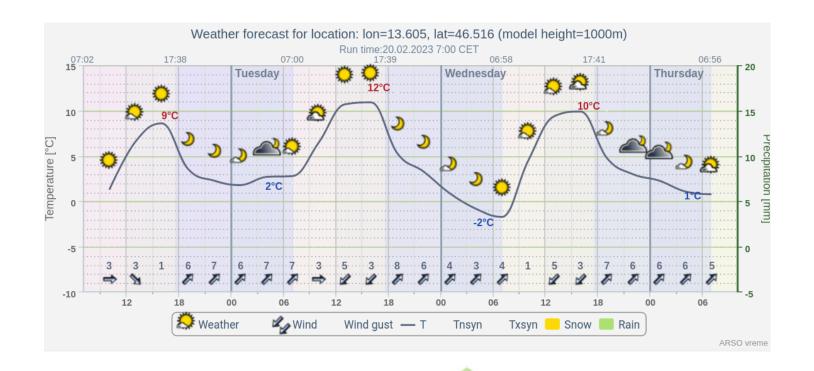

#### Weather forecast for Planica - Overview

- Main weather characteristics:
  - Relatively warm and mostly dry until Friday
  - Cold front passage with rain first and latter snow on Saturday/Sunday
  - Unsettled weather during first days of next week with occasional snow-fall

#### Weather forecast for the first 3 days

- Sky mostly clear
- No signifficant wind
- Warm:
  - Morning temperatures
    - -2 to +1 deg. C
  - Daily max. Temperature:
    - +9 to +12 deg. C

#### Weather outlook for the next 10 days

- Friday (24/2): getting overcast, but still mostly dry
- Saturday (25/2): Cold front crossing region, rain in the morning, turning into snow in the afternoon, 10-20 cm of new snow on Sunday morning
- Sunday (26/2): Substationaly colder, occasionaly snowing
- Monday Tuesday: Still some light snow, mostly overcast
- Wednesday Sunday: ???