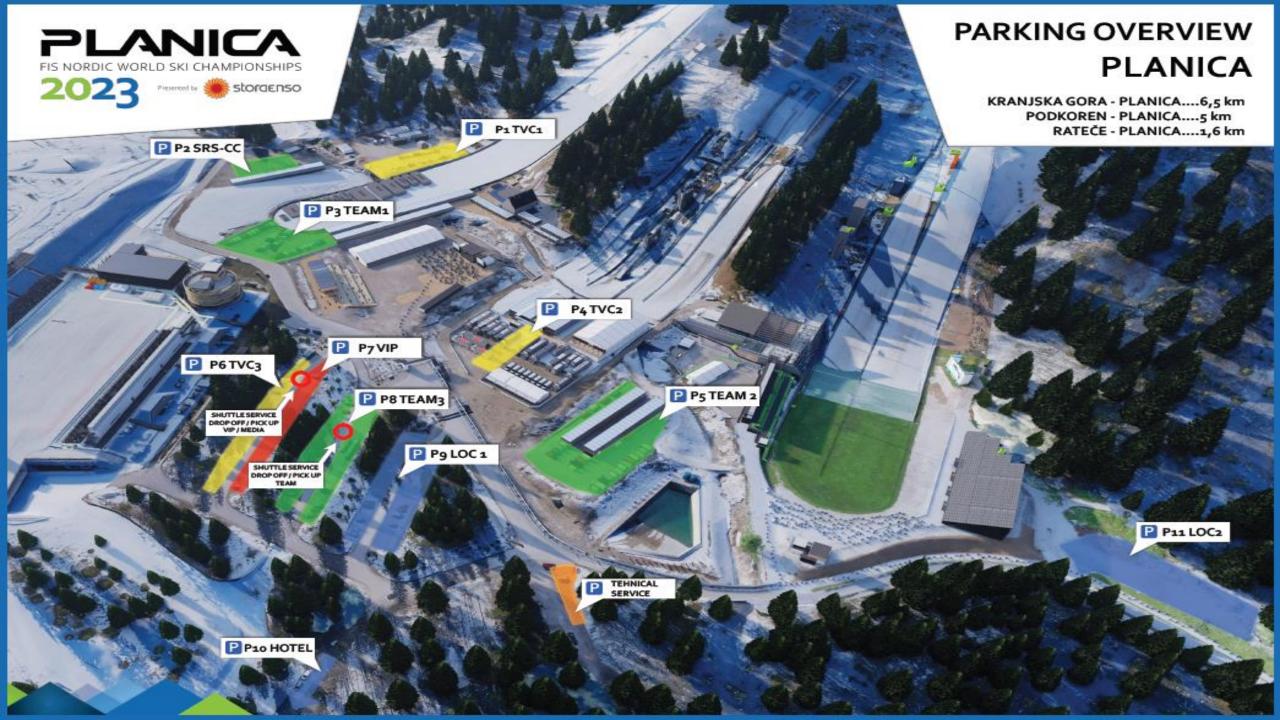

## Parking and Transportation

- We recommend to use OC Transportation Service
- Parking in Planica for CC Teams
  - Team1 and Team3
  - Drop Off
- Parking for SRS
  - SRS-CC
  - Drop Off
- Envelopes with Parking stickers for Nations available in accreditation office