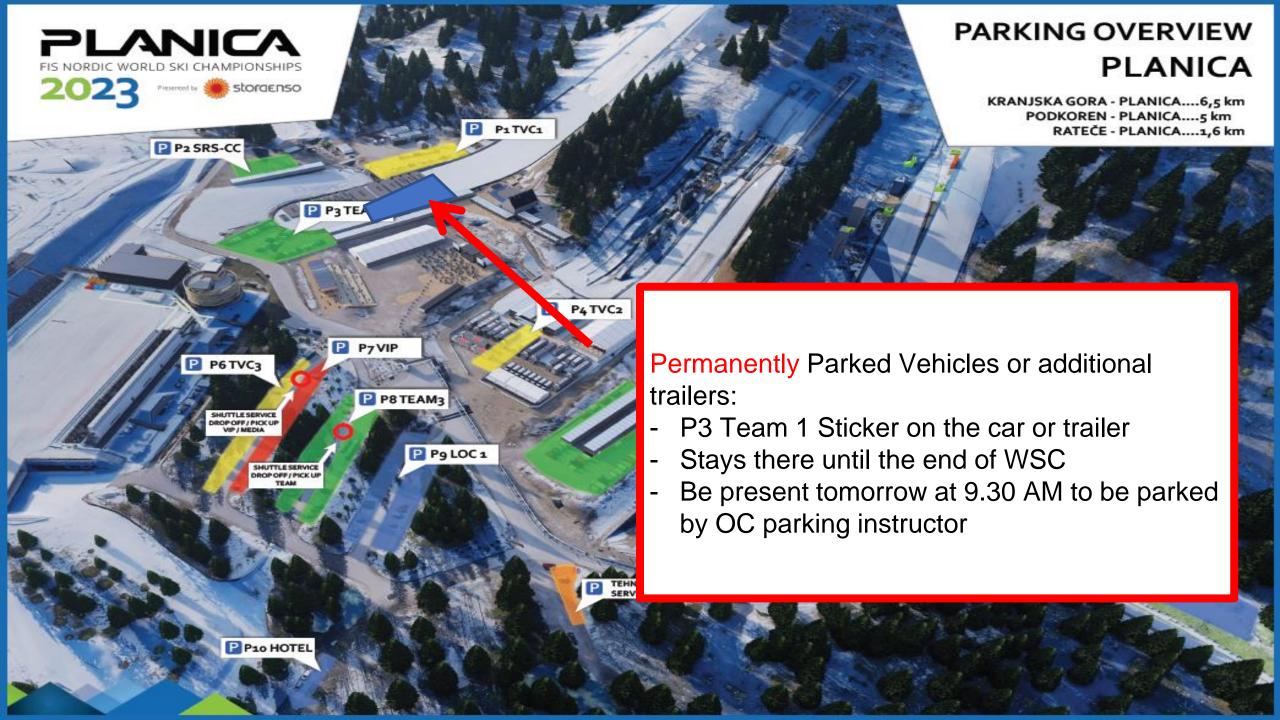

## Parking and Transportation

- We recommend to use OC Transportation Service
- Parking in Planica for CC Teams
  - Team1 and Team3
  - Drop Off
- Parking for SRS
  - SRS-CC
  - Drop Off
- Envelopes with Parking stickers for Nations available in accreditation office