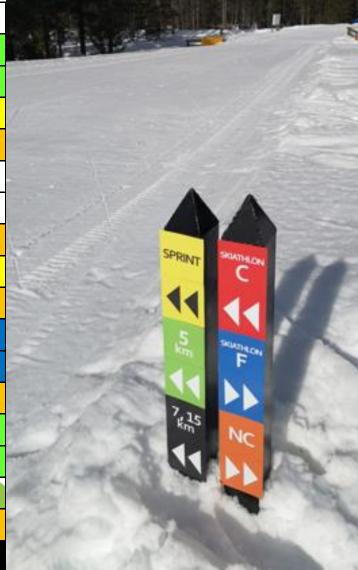

# **Cross Country Courses**

| Date       | Event                         | Gender |               | Course use | ed     |
|------------|-------------------------------|--------|---------------|------------|--------|
| 22.02.2023 | 5 km F                        | F      | 5 km          |            |        |
| 22.02.2023 | 10 km F                       | М      | 5 km          |            |        |
| 23.02.2023 | Sprint C                      | M/F    | 1.4 km        |            |        |
| 24.02.2023 | NC 5 km Gundersen             | F      | 2.5 km        |            |        |
|            | Skiathlon 15 km C + 15 km F   | М      | 3.75 km       | 3.75 km    |        |
| 25.02.2023 | Skiathlon 7.5 km C + 7.5 km F | F      | 3.75 km       | 3.75 km    |        |
| 25.02.2023 | NC 10 km Gundersen            | M      | 2.5 km        |            |        |
| 26.02.2023 | Team Sprint F                 | M/F    | 1.4 km        |            |        |
|            | NC Mixed Team                 | M/F    | 2.5 km        |            |        |
| 28.02.2023 | 10 km F                       | F      | 4.3 km 5,7 km |            | 7 km   |
| 1.03.2023  | 15 km F                       | М      | 3.75 km       | 5.7 km     | 5.7 km |
|            | NC Team                       | М      |               | 2.5 km     |        |
| 2.03.2023  | Relay 4 x 5 km C/F            | F      | 5 km          |            |        |
| 3.03.2023  | Relay 4 x 10 km C/F           | M      | 5 km          |            |        |
| 4.03.2023  | 30 km C Mass start            | F      | 3.75 km       | 3.75 km    |        |
|            | NC 10 km Gundersen            | М      |               | 2.5 km     |        |
| 5.03.2023  | 50 km C Mass start            | M      | 7.15 km       |            |        |

### **Cross-Country Courses**

Qualification Race (22.2): 5 km (Green marking) for both W and M

• 10 km F (28.2) 4.3 km + 5.7 km

• 15 km F (1.3) 3.75 red + 5.7 km + 5.7 km