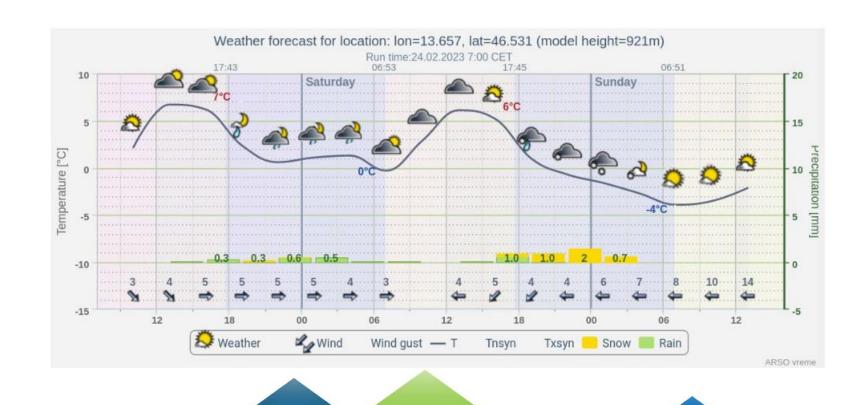

# Weather forecast for Saturday

#### **Saturday:**

- There will be light rain at times on Saturday night
- Variably cloudy, partially clearing around noon, getting cloudy again towards evening.
- Morning temperature around +2 °C, daily max. around 8 °C, temperature will start dropping in the afternoon.
- · No significant wind is expected
- Light snowfall in the late evening, snowing will intensify on Saturday night.
- The snow will stop early Sunday morning.