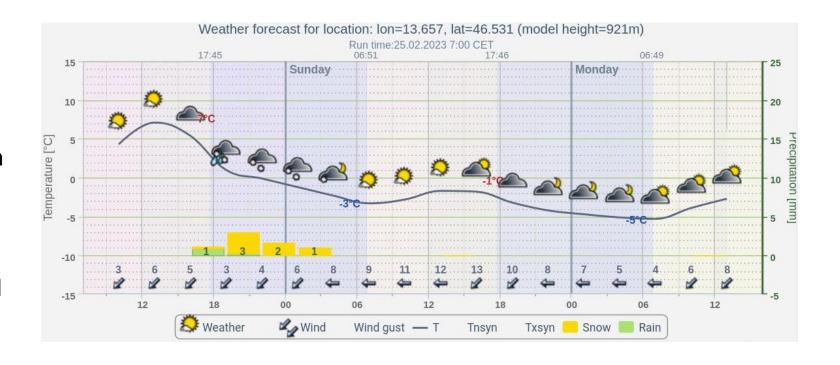

# Weather forecast for Sunday

#### **Sunday:**

- The snow will stop early Sunday morning
- Expected amount of fresh snow in the morning: 5-10 cm
- It will partially clear up in the morning
- It will substantially colder, -4
  °C in the morning and around
  -2 °C around noon.
- Wind: A moderate, in the afternoon occasionally stronger easterly.