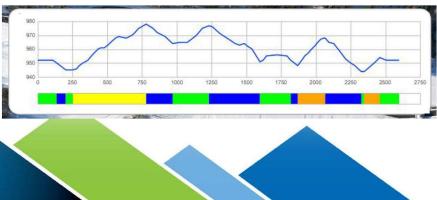

#### CROSS COUNTRY COURSE MAP 2,5 km BLUE

| Course length:          | 2 555 m |
|-------------------------|---------|
| course length.          | 2.555 m |
| Course category:        | D       |
| Height Difference (HD): | 36 m    |
| Maximum climb (MC):     | 34 m    |
| Total Climb (TC):       | 83 m    |
| Lowest point:           | 944 m   |
| Highest point:          | 980 m   |
|                         |         |

| Use: | NC Men All Competitions   |  |
|------|---------------------------|--|
|      | NC Women All Competitions |  |

Homologation certificate: WC22/74.05/2.5