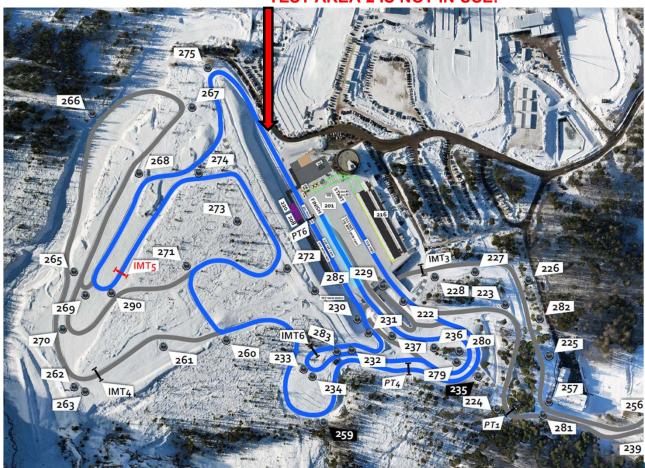

# Competition Course

#### CROSS COUNTRY COURSE MAP 2,5 km BLUE

| Course length:          | 2 555 m |
|-------------------------|---------|
| course length.          | 2.555 m |
| Course category:        | D       |
| Height Difference (HD): | 36 m    |
| Maximum climb (MC):     | 34 m    |
| Total Climb (TC):       | 83 m    |
| Lowest point:           | 944 m   |
| Highest point:          | 980 m   |
|                         |         |

| Use: | NC Men All Competitions   |  |
|------|---------------------------|--|
|      | NC Women All Competitions |  |

Homologation certificate: WC22/74.05/2.5