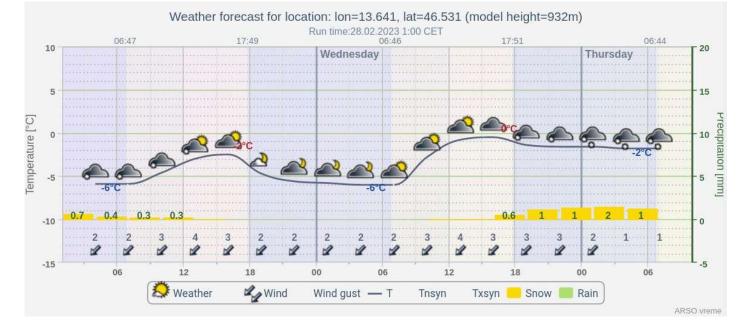

### Weather forecast for Wednesday

#### Wednesday :

- Mostly cloudy, light snow fall will slightly intensify in the evening.
- The expected amount of new snow overnight is 5 to 10 cm.
- Temperature: -6 deg. C in the morning, daily maximum -1 deg. C.
- NE breeze, however, due to slightly warmer air aloft, wind will be more stable with less oscillations.