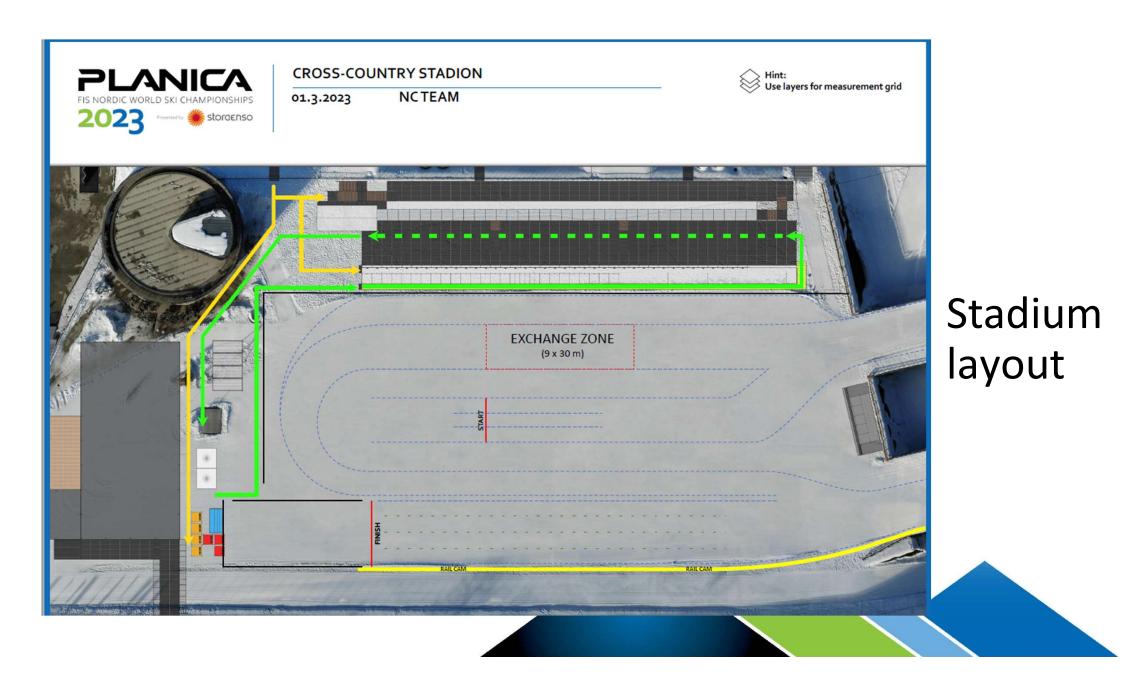

me Table

Friday, 3.3.2023

10:00 Official training SJ HS 138 (3 jumps, same BIBs as for 28.2.)15:00 – 17:00 Official training Cross Country

17:00 Team captian's meeting IG 10 km







# Competition Course



#### CROSS COUNTRY COURSE MAP 2,5 km BLUE

| Course length:          | 2 555 m |
|-------------------------|---------|
| course length.          | 2.555 m |
| Course category:        | D       |
| Height Difference (HD): | 36 m    |
| Maximum climb (MC):     | 34 m    |
| Total Climb (TC):       | 83 m    |
| Lowest point:           | 944 m   |
| Highest point:          | 980 m   |
|                         |         |

| Use: | NC Men All Competitions   |  |
|------|---------------------------|--|
|      | NC Women All Competitions |  |

Homologation certificate: WC22/74.05/2.5





### Weather forecast for Wednesday



#### Wednesday :

- Mostly cloudy, light snow fall will slightly intensify in the evening.
- The expected amount of new snow overnight is 5 to 10 cm.
- Temperature: -6 deg. C in the morning, daily maximum -1 deg. C.
- NE breeze, however, due to slightly warmer air aloft, wind will be more stable with less oscillations.





### **Technical Delegate Report**

### Mr. Robert Krautgartner (AUT)



**FIS Race Director** 

### Mr. Lasse Ottesen



# FIS Equipment control information

### Mr. Guntram Kraus Mrs. Kerstin Löscher



### **QUESTIONS?**





### THANK YOU FOR YOUR ATTENTION!