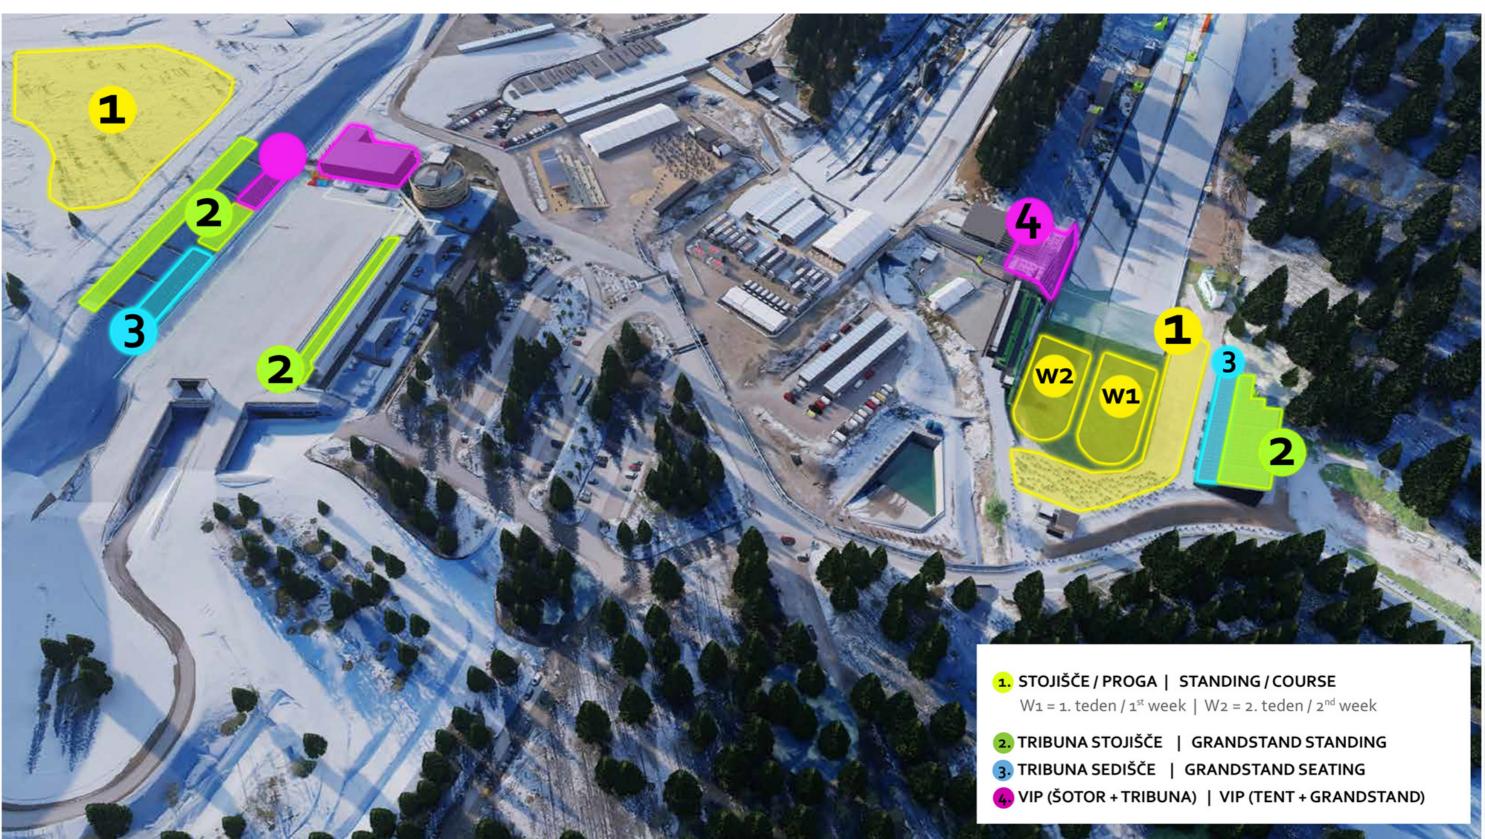

# VENUE | CROSS COUNTRY SKIING AREA

# FIS NORDIC WORLD SKI CHAMPIONSHIPS VENUE | SKI JUMPING AREA